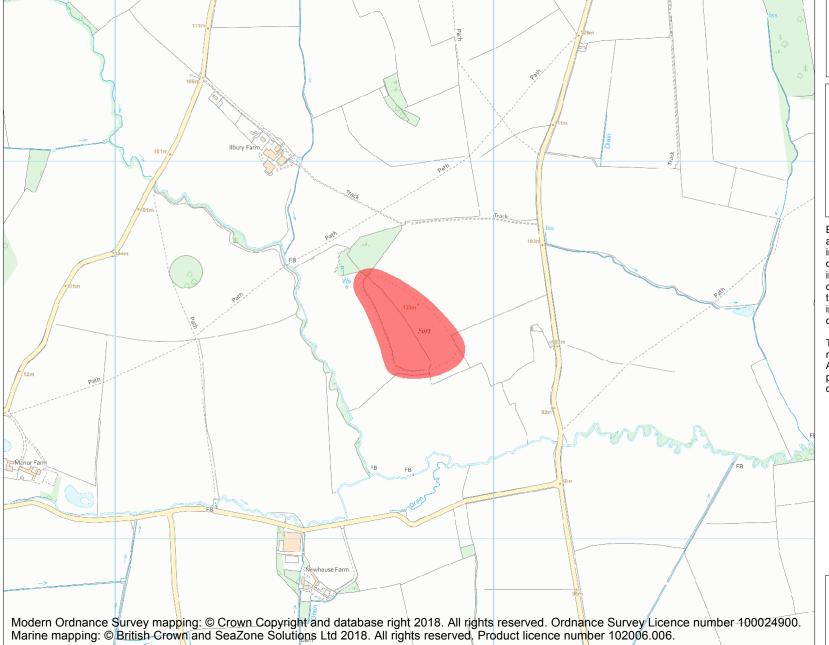

This is an A4 sized map and should be printed full size at A4 with no page scaling set.

Name: Ilbury Camp hillfort

Heritage Category:

Scheduling

**List Entry No:** 

1015167

County: Oxfordshire

District: Cherwell

Parish: Deddington

Each official record of a scheduled monument contains a map. New entries on the schedule from 1988 onwards include a digitally created map which forms part of the official record. For entries created in the years up to and including 1987 a hand-drawn map forms part of the official record. The map here has been translated from the official map and that process may have introduced inaccuracies. Copies of maps that form part of the official record can be obtained from Historic England.

This map was delivered electronically and when printed may not be to scale and may be subject to distortions. All maps and grid references are for identification purposes only and must be read in conjunction with other information in the record.

**List Entry NGR:** SP 43777 30549

**Map Scale:** 1:10000

Print Date: 30 April 2024