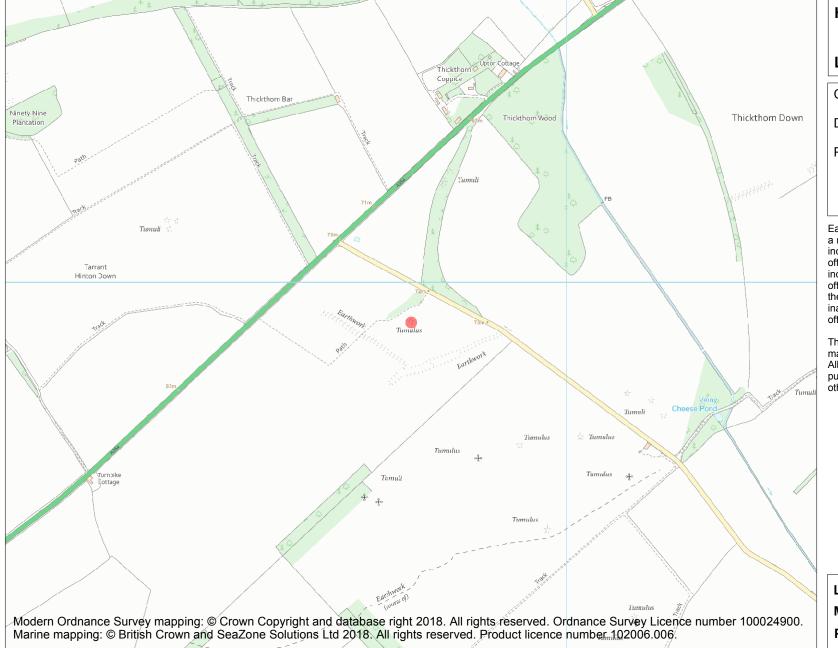

This is an A4 sized map and should be printed full size at A4 with no page scaling set.

Name: Bowl barrow 600m south of Plantation Farm

Heritage Category:

Scheduling

List Entry No :

1015190

County:

District: Dorset

Parish: Tarrant Launceston

Each official record of a scheduled monument contains a map. New entries on the schedule from 1988 onwards include a digitally created map which forms part of the official record. For entries created in the years up to and including 1987 a hand-drawn map forms part of the official record. The map here has been translated from the official map and that process may have introduced inaccuracies. Copies of maps that form part of the official record can be obtained from Historic England.

This map was delivered electronically and when printed may not be to scale and may be subject to distortions. All maps and grid references are for identification purposes only and must be read in conjunction with other information in the record.

**List Entry NGR:** ST 95590 11895

1:10000

Map Scale:

Print Date: 24 April 2024

HistoricEngland.org.uk