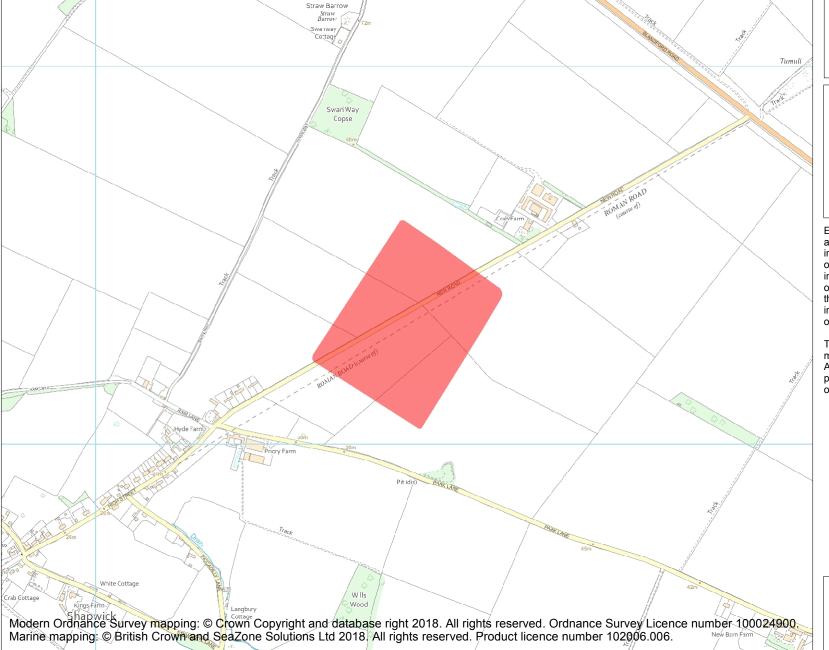

This is an A4 sized map and should be printed full size at A4 with no page scaling set.

Name: Roman fort at Crab Farm

Heritage Category:

Scheduling

**List Entry No:** 

1002372

County:

District: Dorset

Parish: Shapwick

Each official record of a scheduled monument contains a map. New entries on the schedule from 1988 onwards include a digitally created map which forms part of the official record. For entries created in the years up to and including 1987 a hand-drawn map forms part of the official record. The map here has been translated from the official map and that process may have introduced inaccuracies. Copies of maps that form part of the official record can be obtained from Historic England.

This map was delivered electronically and when printed may not be to scale and may be subject to distortions. All maps and grid references are for identification purposes only and must be read in conjunction with other information in the record.

**List Entry NGR:** ST 94823 02325

**Map Scale:** 1:10000

Print Date: 19 April 2024