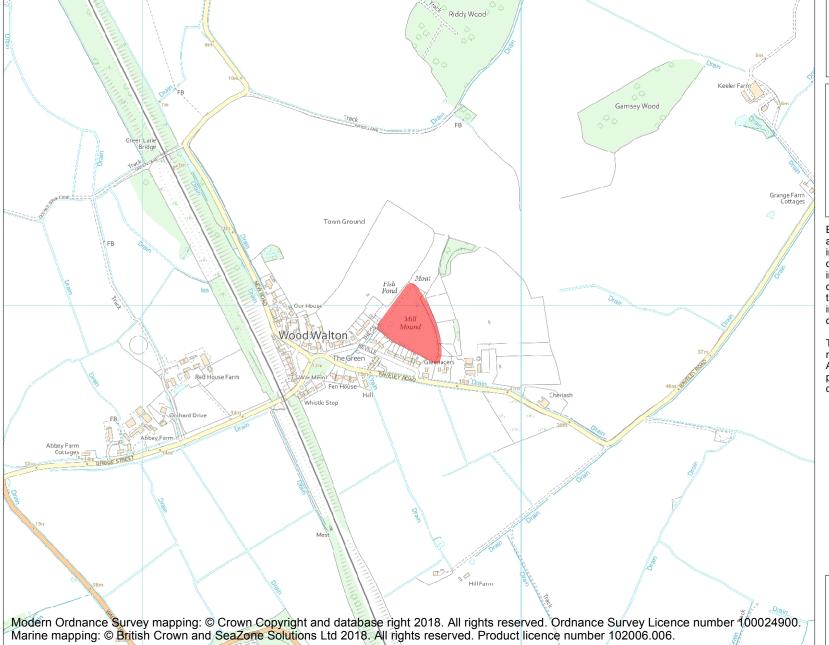

This is an A4 sized map and should be printed full size at A4 with no page scaling set.

Name: Woodwalton moated site, 350m east of Park Farm

Heritage Category:

Scheduling

List Entry No:

1015197

County: Cambridgeshire

District: Huntingdonshire

Parish: Wood Walton

Each official record of a scheduled monument contains a map. New entries on the schedule from 1988 onwards include a digitally created map which forms part of the official record. For entries created in the years up to and including 1987 a hand-drawn map forms part of the official record. The map here has been translated from the official map and that process may have introduced inaccuracies. Copies of maps that form part of the official record can be obtained from Historic England.

This map was delivered electronically and when printed may not be to scale and may be subject to distortions. All maps and grid references are for identification purposes only and must be read in conjunction with other information in the record.

**List Entry NGR:** TL 21704 80970

**Map Scale:** 1:10000

Print Date: 27 April 2024