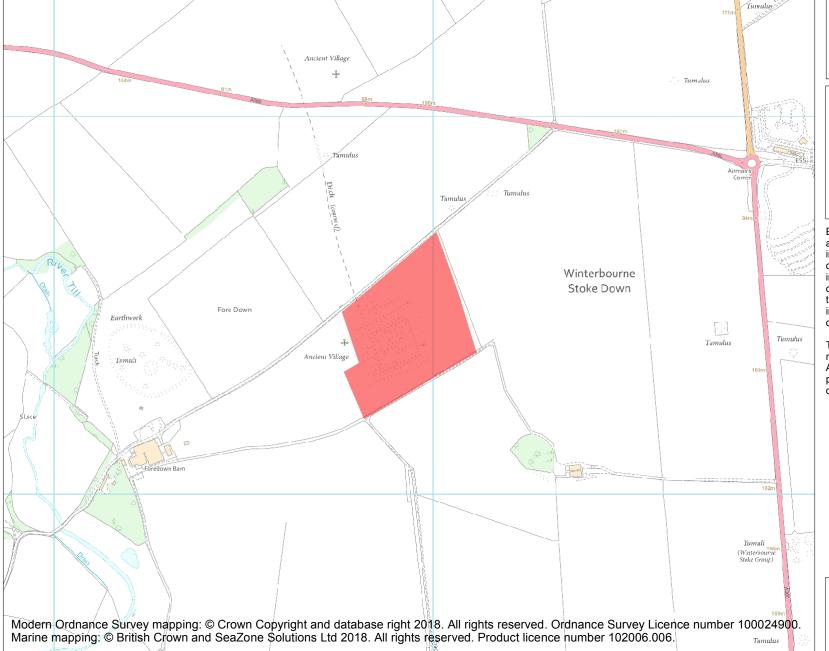

This is an A4 sized map and should be printed full size at A4 with no page scaling set.

Name: Romano-British settlement on Winterbourne Stoke Down

Heritage Category:

Scheduling

1015222

List Entry No :

County:

District: Wiltshire

Parish: Winterbourne Stoke

Each official record of a scheduled monument contains a map. New entries on the schedule from 1988 onwards include a digitally created map which forms part of the official record. For entries created in the years up to and including 1987 a hand-drawn map forms part of the official record. The map here has been translated from the official map and that process may have introduced inaccuracies. Copies of maps that form part of the official record can be obtained from Historic England.

**List Entry NGR:** SU 08938 42452

**Map Scale:** 1:10000

Print Date: 19 April 2024