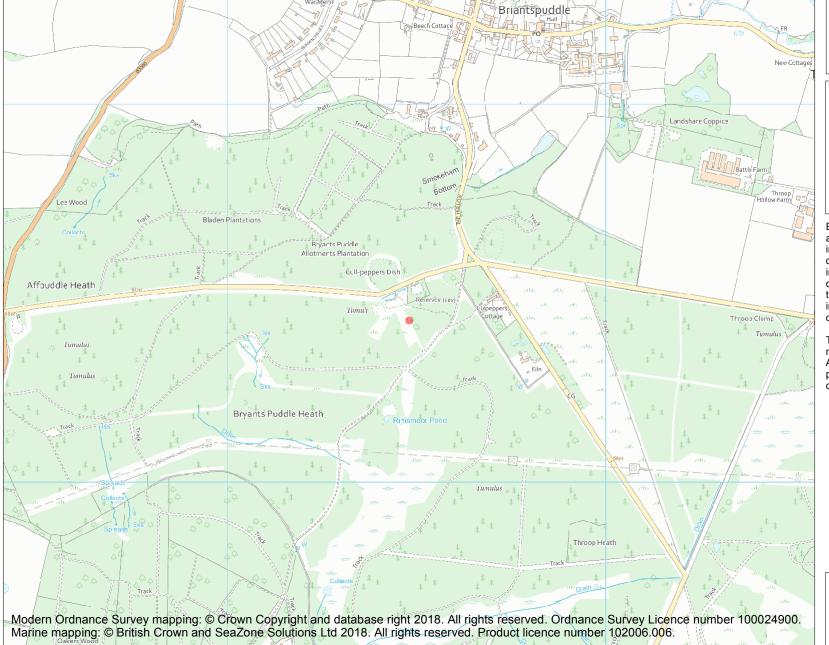

This is an A4 sized map and should be printed full size at A4 with no page scaling set.

Name: Bowl barrow on Affpuddle Heath, 140m south east of Cull-peppers Dish

**Heritage Category:** 

Scheduling

List Entry No :

1015362

County:

District: Dorset

Parish: Affpuddle and Turnerspuddle

Each official record of a scheduled monument contains a map. New entries on the schedule from 1988 onwards include a digitally created map which forms part of the official record. For entries created in the years up to and including 1987 a hand-drawn map forms part of the official record. The map here has been translated from the official map and that process may have introduced inaccuracies. Copies of maps that form part of the official record can be obtained from Historic England.

This map was delivered electronically and when printed may not be to scale and may be subject to distortions. All maps and grid references are for identification purposes only and must be read in conjunction with other information in the record.

**List Entry NGR:** SY 81480 92429

**Map Scale:** 1:10000

Print Date: 5 May 2024