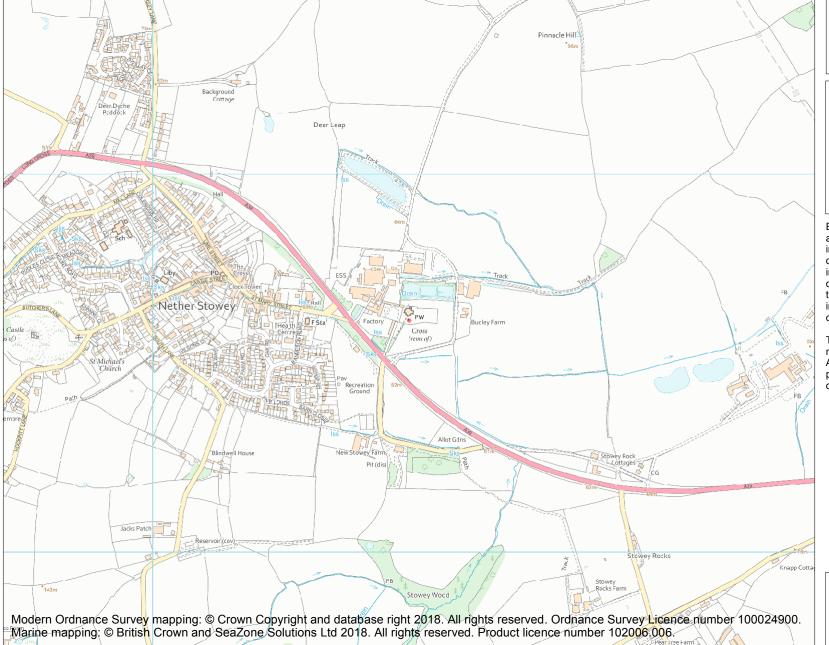

This is an A4 sized map and should be printed full size at A4 with no page scaling set.

Name: Churchyard cross in St Mary's churchyard

Heritage Category:

Scheduling

**List Entry No:** 

1015452

County: Somerset

District: Sedgemoor

Parish: Nether Stowey

Each official record of a scheduled monument contains a map. New entries on the schedule from 1988 onwards include a digitally created map which forms part of the official record. For entries created in the years up to and including 1987 a hand-drawn map forms part of the official record. The map here has been translated from the official map and that process may have introduced inaccuracies. Copies of maps that form part of the official record can be obtained from Historic England.

**List Entry NGR:** ST 19678 39614

**Map Scale:** 1:10000

Print Date: 19 May 2024