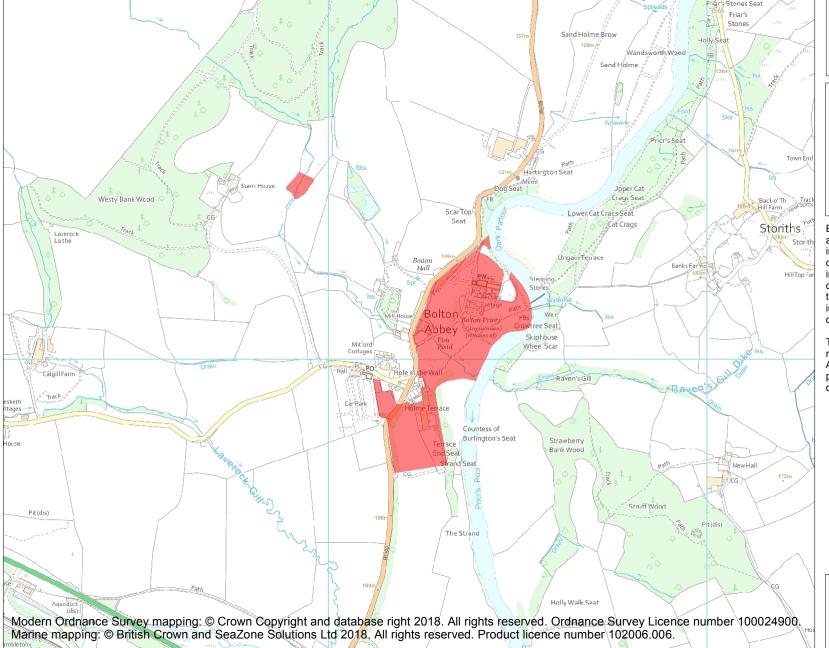

This is an A4 sized map and should be printed full size at A4 with no page scaling set.

Name: Bolton Priory

Heritage Category:

Scheduling

**List Entry No:** 

1015684

County: North Yorkshire

District: Craven

Parish: Bolton Abbey

Each official record of a scheduled monument contains a map. New entries on the schedule from 1988 onwards include a digitally created map which forms part of the official record. For entries created in the years up to and including 1987 a hand-drawn map forms part of the official record. The map here has been translated from the official map and that process may have introduced inaccuracies. Copies of maps that form part of the official record can be obtained from Historic England.

This map was delivered electronically and when printed may not be to scale and may be subject to distortions. All maps and grid references are for identification purposes only and must be read in conjunction with other information in the record.

**List Entry NGR:** SE 07327 54095

**Map Scale:** 1:10000

Print Date: 1 May 2024