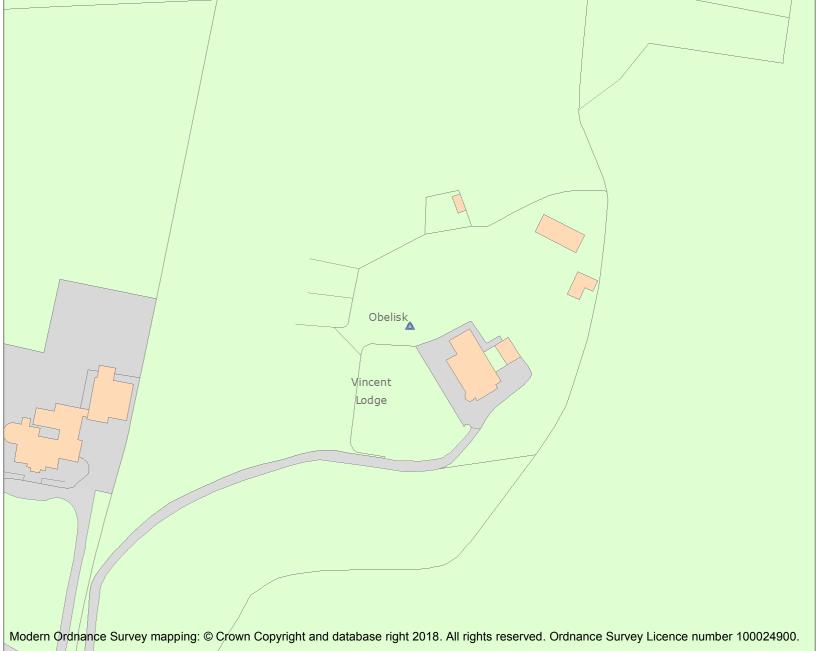

This is an A4 sized map and should be printed full size at A4 with no page scaling set.

Name: OBELISK 20 METRES NORTH WEST OF VINCENT LODGE

Heritage Category:

Listing

List Entry No: 1264260

Grade:

County: Nottinghamshire

This map was delivered electronically and when printed may not be to scale and may be subject to distortions.

List Entry NGR: SK5619351074

**Map Scale:** 1:1250

Print Date: 21 May 2024

HistoricEngland.org.uk