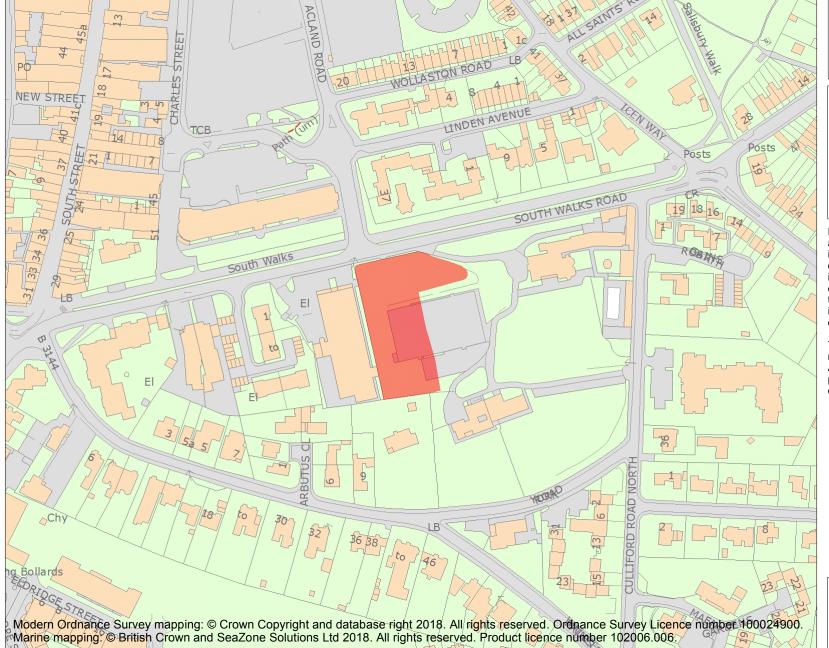

This is an A4 sized map and should be printed full size at A4 with no page scaling set.

Name: Outer defences of Roman town, W of St Genevieve's Convent

**Heritage Category:** 

Scheduling

1002380

List Entry No:

County:

District: Dorset

Parish: Dorchester

Each official record of a scheduled monument contains a map. New entries on the schedule from 1988 onwards include a digitally created map which forms part of the official record. For entries created in the years up to and including 1987 a hand-drawn map forms part of the official record. The map here has been translated from the official map and that process may have introduced inaccuracies. Copies of maps that form part of the official record can be obtained from Historic England.

This map was delivered electronically and when printed may not be to scale and may be subject to distortions. All maps and grid references are for identification purposes only and must be read in conjunction with other information in the record.

**List Entry NGR:** SY 69450 90339

**Map Scale:** 1:2500

Print Date: 30 April 2024