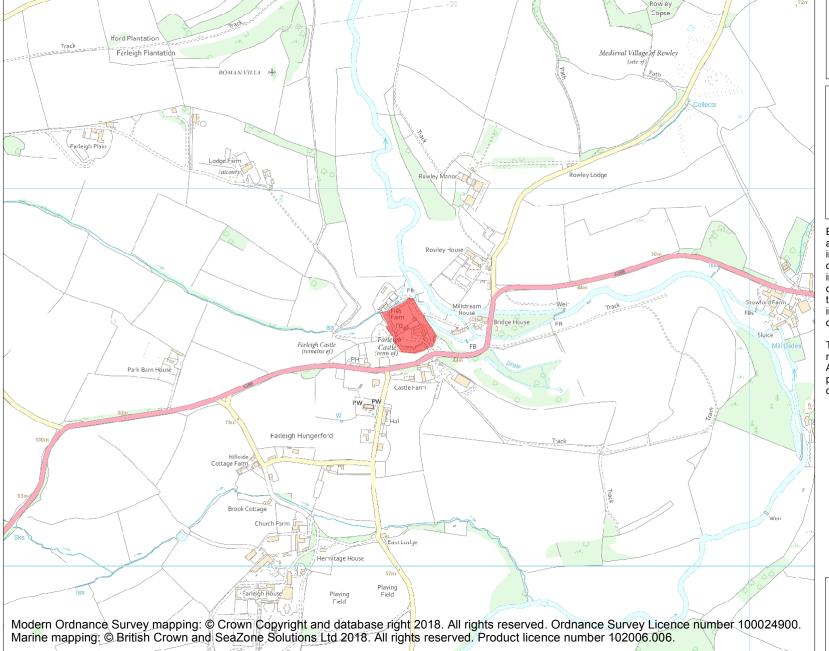

This is an A4 sized map and should be printed full size at A4 with no page scaling set.

Name: Farleigh Hungerford Castle

Heritage Category:

Scheduling

List Entry No :

1015871

County: Somerset

District: Mendip

Parish: Norton St. Philip

Each official record of a scheduled monument contains a map. New entries on the schedule from 1988 onwards include a digitally created map which forms part of the official record. For entries created in the years up to and including 1987 a hand-drawn map forms part of the official record. The map here has been translated from the official map and that process may have introduced inaccuracies. Copies of maps that form part of the official record can be obtained from Historic England.

This map was delivered electronically and when printed may not be to scale and may be subject to distortions. All maps and grid references are for identification purposes only and must be read in conjunction with other information in the record.

**List Entry NGR:** ST 80101 57639

**Map Scale:** 1:10000

Print Date: 18 April 2024