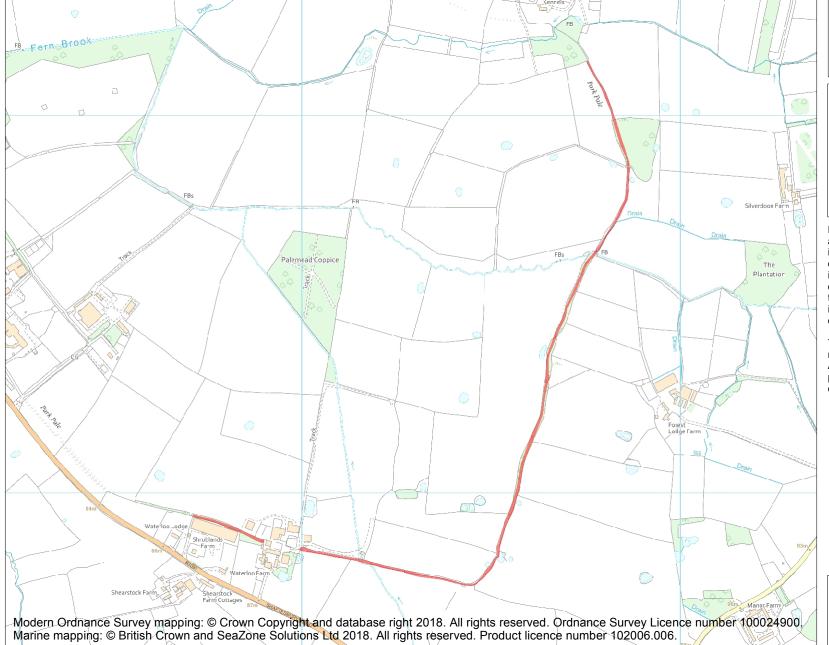

This is an A4 sized map and should be printed full size at A4 with no page scaling set.

Name: Gillingham Park boundary bank

Heritage Category:

Scheduling

List Entry No:

1002382

County:

District: Dorset

Parish: Motcombe, Gillingham

Each official record of a scheduled monument contains a map. New entries on the schedule from 1988 onwards include a digitally created map which forms part of the official record. For entries created in the years up to and including 1987 a hand-drawn map forms part of the official record. The map here has been translated from the official map and that process may have introduced inaccuracies. Copies of maps that form part of the official record can be obtained from Historic England.

This map was delivered electronically and when printed may not be to scale and may be subject to distortions. All maps and grid references are for identification purposes only and must be read in conjunction with other information in the record.

**List Entry NGR:** ST 82806 24913

**Map Scale:** 1:10000

Print Date: 29 April 2024