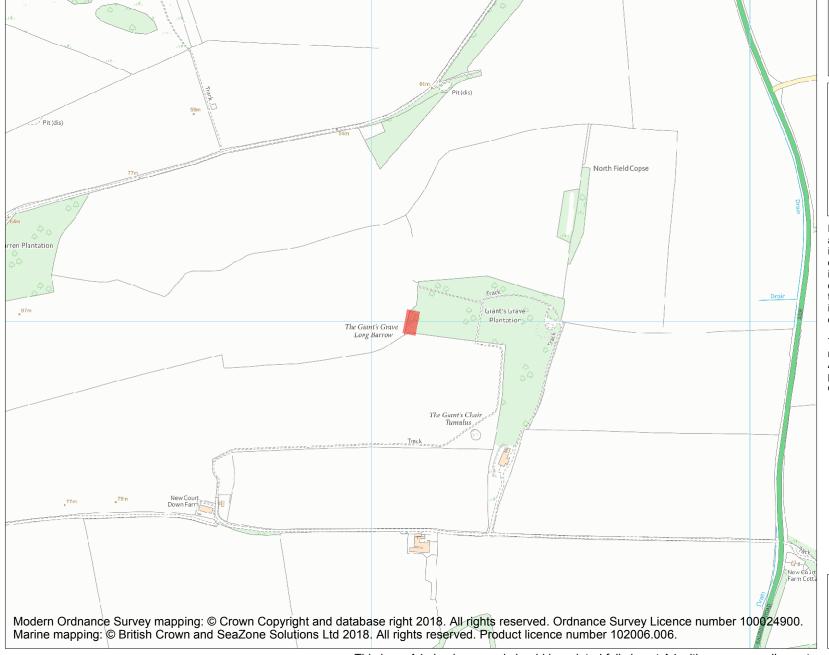

This is an A4 sized map and should be printed full size at A4 with no page scaling set.

Name: The Giant's Grave long barrow

Heritage Category:

Scheduling

List Entry No :

1015935

County:

District: Wiltshire

Parish: Downton

Each official record of a scheduled monument contains a map. New entries on the schedule from 1988 onwards include a digitally created map which forms part of the official record. For entries created in the years up to and including 1987 a hand-drawn map forms part of the official record. The map here has been translated from the official map and that process may have introduced inaccuracies. Copies of maps that form part of the official record can be obtained from Historic England.

This map was delivered electronically and when printed may not be to scale and may be subject to distortions. All maps and grid references are for identification purposes only and must be read in conjunction with other information in the record.

**List Entry NGR:** SU 16104 22999

**Map Scale:** 1:10000

Print Date: 4 May 2024