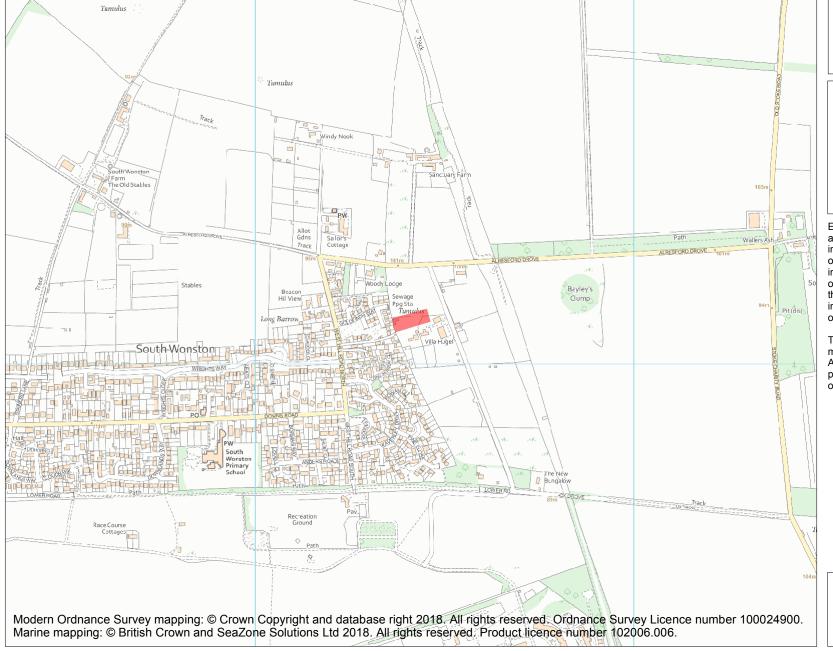

This is an A4 sized map and should be printed full size at A4 with no page scaling set.

Name: Long barrow 400m south of Sanctuary Farm

Heritage Category:

Scheduling

List Entry No :

1015983

County: Hampshire

District: Winchester

Parish: South Wonston

Each official record of a scheduled monument contains a map. New entries on the schedule from 1988 onwards include a digitally created map which forms part of the official record. For entries created in the years up to and including 1987 a hand-drawn map forms part of the official record. The map here has been translated from the official map and that process may have introduced inaccuracies. Copies of maps that form part of the official record can be obtained from Historic England.

This map was delivered electronically and when printed may not be to scale and may be subject to distortions. All maps and grid references are for identification purposes only and must be read in conjunction with other information in the record.

**List Entry NGR:** SU 47412 36116

**Map Scale:** 1:10000

Print Date: 2 May 2024