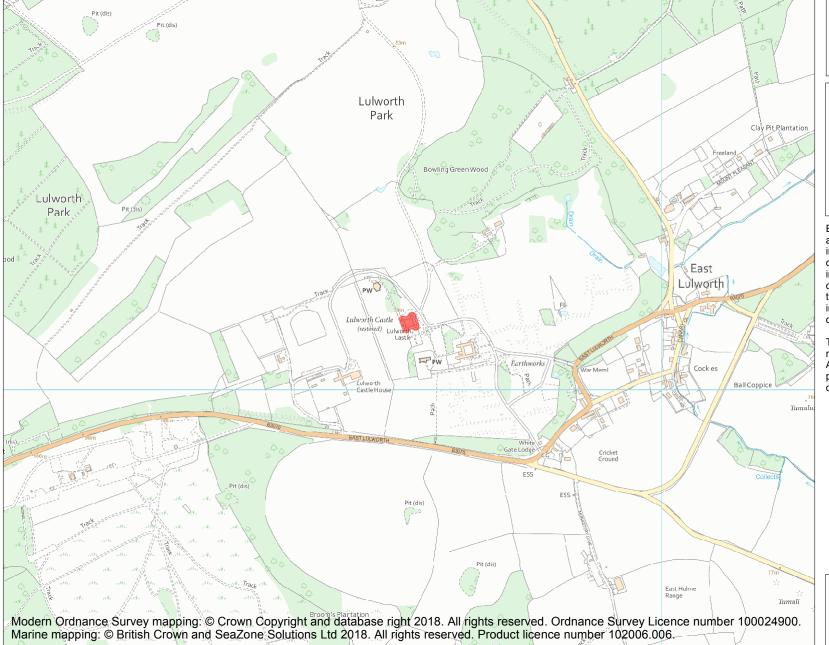

This is an A4 sized map and should be printed full size at A4 with no page scaling set.

Name: Lulworth Castle

Heritage Category:

Scheduling

List Entry No :

1016069

County:

District: Dorset

Parish: East Lulworth

Each official record of a scheduled monument contains a map. New entries on the schedule from 1988 onwards include a digitally created map which forms part of the official record. For entries created in the years up to and including 1987 a hand-drawn map forms part of the official record. The map here has been translated from the official map and that process may have introduced inaccuracies. Copies of maps that form part of the official record can be obtained from Historic England.

This map was delivered electronically and when printed may not be to scale and may be subject to distortions. All maps and grid references are for identification purposes only and must be read in conjunction with other information in the record.

**List Entry NGR:** SY 85333 82180

Map Scale:

Print Date: 19 April 2024

1:10000