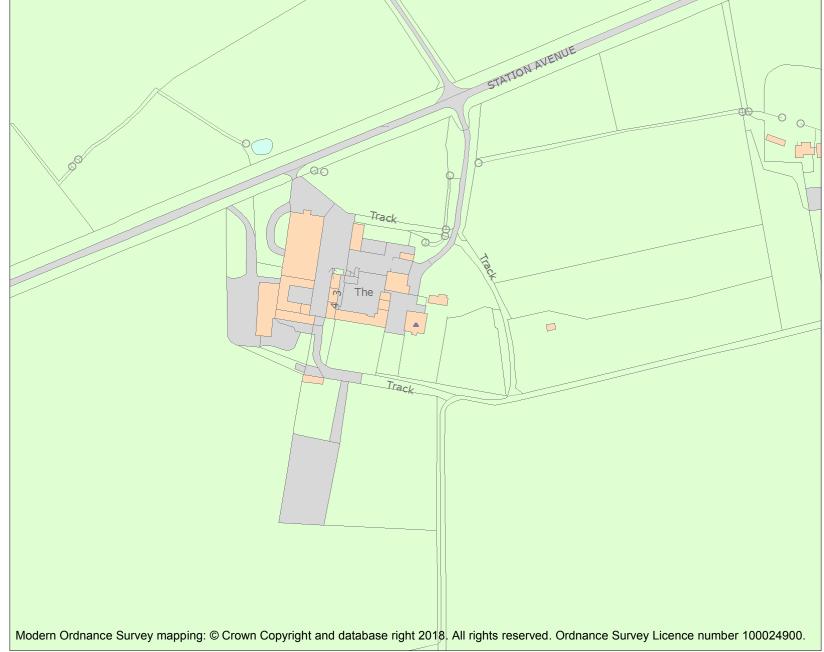

This is an A4 sized map and should be printed full size at A4 with no page scaling set.

Name: ABBEYFIELDS FARMHOUSE

Heritage Category:

Listing

List Entry No: 1265331

Grade:

County: Nottinghamshire

District: Gedling

This map was delivered electronically and when printed may not be to scale and may be subject to distortions.

**List Entry NGR:** SK 53189 52933

**Map Scale:** 1:2500

Print Date: 1 May 2024

HistoricEngland.org.uk