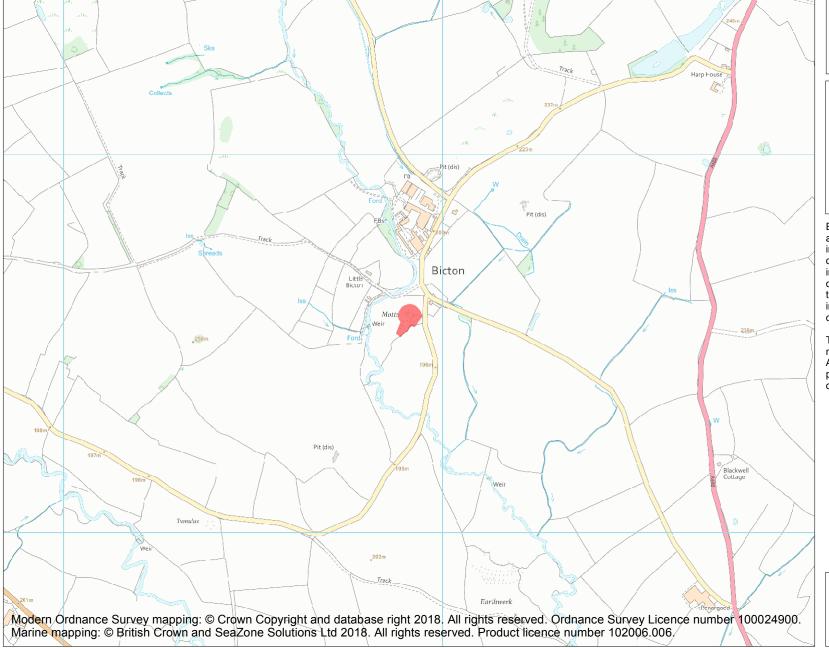

This is an A4 sized map and should be printed full size at A4 with no page scaling set.

Name: Bicton motte and bailey castle

Heritage Category:

Scheduling

**List Entry No:** 

1019658

County:

District: Shropshire

Parish: Clun

Each official record of a scheduled monument contains a map. New entries on the schedule from 1988 onwards include a digitally created map which forms part of the official record. For entries created in the years up to and including 1987 a hand-drawn map forms part of the official record. The map here has been translated from the official map and that process may have introduced inaccuracies. Copies of maps that form part of the official record can be obtained from Historic England.

This map was delivered electronically and when printed may not be to scale and may be subject to distortions. All maps and grid references are for identification purposes only and must be read in conjunction with other information in the record.

**List Entry NGR:** SO 28912 82574

**Map Scale:** 1:10000

Print Date: 24 April 2024