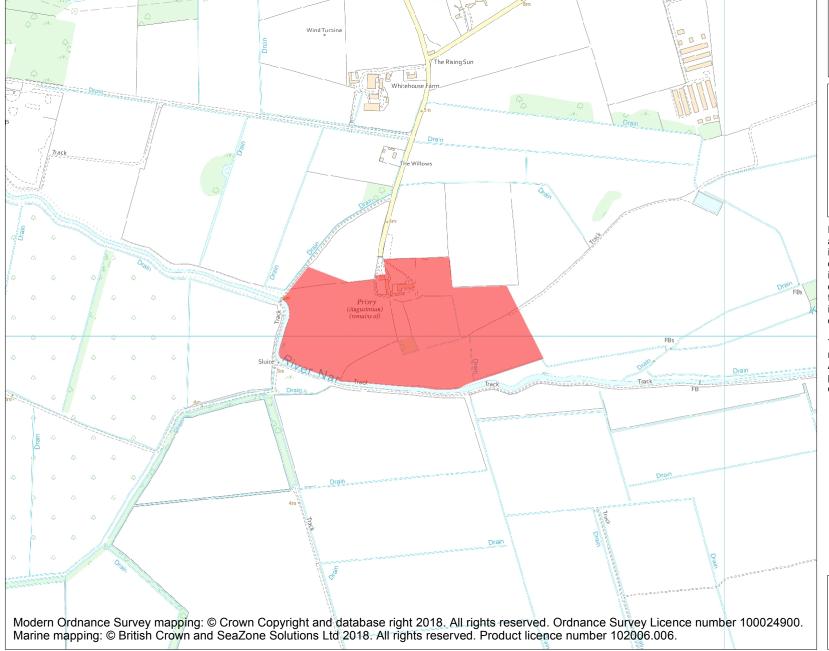

This is an A4 sized map and should be printed full size at A4 with no page scaling set.

Name: Remains of Pentney Priory at Abbey Farm

Heritage Category:

Scheduling

1019666

List Entry No :

County: Norfolk

District: King's Lynn and West Norfolk

Parish: Pentney

Each official record of a scheduled monument contains a map. New entries on the schedule from 1988 onwards include a digitally created map which forms part of the official record. For entries created in the years up to and including 1987 a hand-drawn map forms part of the official record. The map here has been translated from the official map and that process may have introduced inaccuracies. Copies of maps that form part of the official record can be obtained from Historic England.

**List Entry NGR:** TF 70172 12037

**Map Scale:** 1:10000

Print Date: 20 April 2024