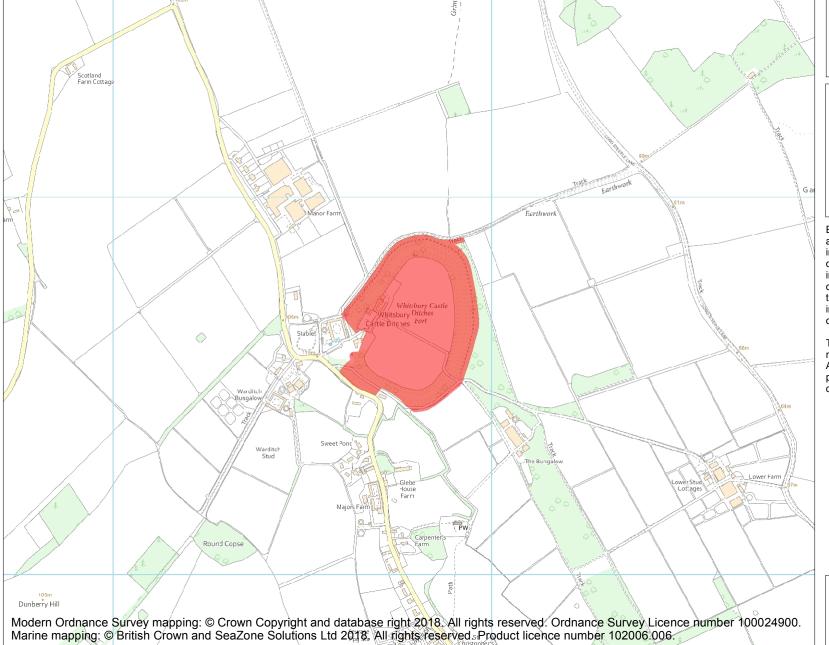

This is an A4 sized map and should be printed full size at A4 with no page scaling set.

**Heritage Category:** 

Scheduling

**List Entry No:** 

1020316

County: Hampshire

District: New Forest

Parish: Whitsbury

Each official record of a scheduled monument contains a map. New entries on the schedule from 1988 onwards include a digitally created map which forms part of the official record. For entries created in the years up to and including 1987 a hand-drawn map forms part of the official record. The map here has been translated from the official map and that process may have introduced inaccuracies. Copies of maps that form part of the official record can be obtained from Historic England.

This map was delivered electronically and when printed may not be to scale and may be subject to distortions. All maps and grid references are for identification purposes only and must be read in conjunction with other information in the record.

**List Entry NGR:** SU 12782 19668

Map Scale: 1:10000

25 April 2024 **Print Date:** 

Name: Whitsbury hillfort