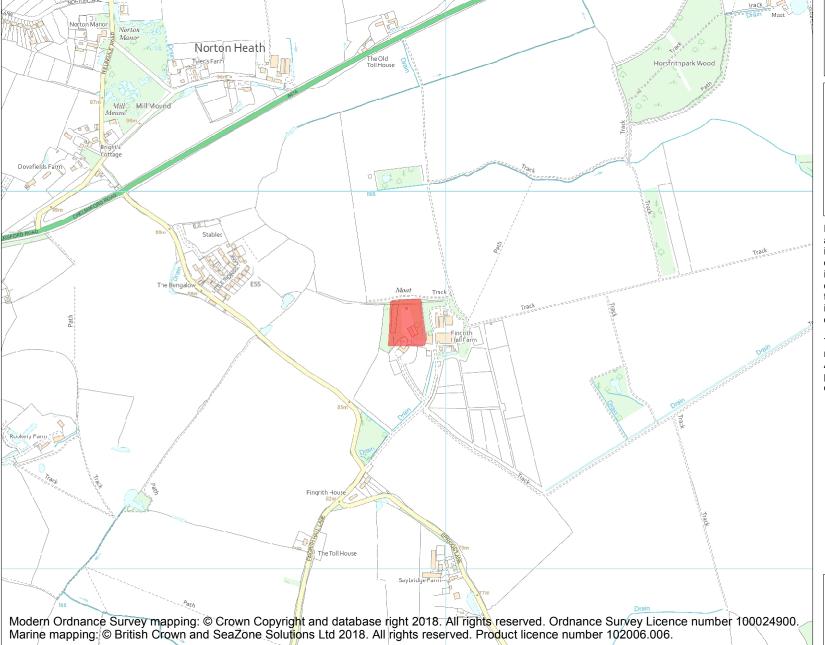

This is an A4 sized map and should be printed full size at A4 with no page scaling set.

**Heritage Category:** 

Scheduling

1020360

**List Entry No:** 

County: Essex

District: Brentwood

Parish: Blackmore, Hook End and

Wyatts Green

Each official record of a scheduled monument contains a map. New entries on the schedule from 1988 onwards include a digitally created map which forms part of the official record. For entries created in the years up to and including 1987 a hand-drawn map forms part of the official record. The map here has been translated from the official map and that process may have introduced inaccuracies. Copies of maps that form part of the official record can be obtained from Historic England.

This map was delivered electronically and when printed may not be to scale and may be subject to distortions. All maps and grid references are for identification purposes only and must be read in conjunction with other information in the record.

**List Entry NGR:** TL 60898 03653

Map Scale: 1:10000

29 April 2024 **Print Date:** 