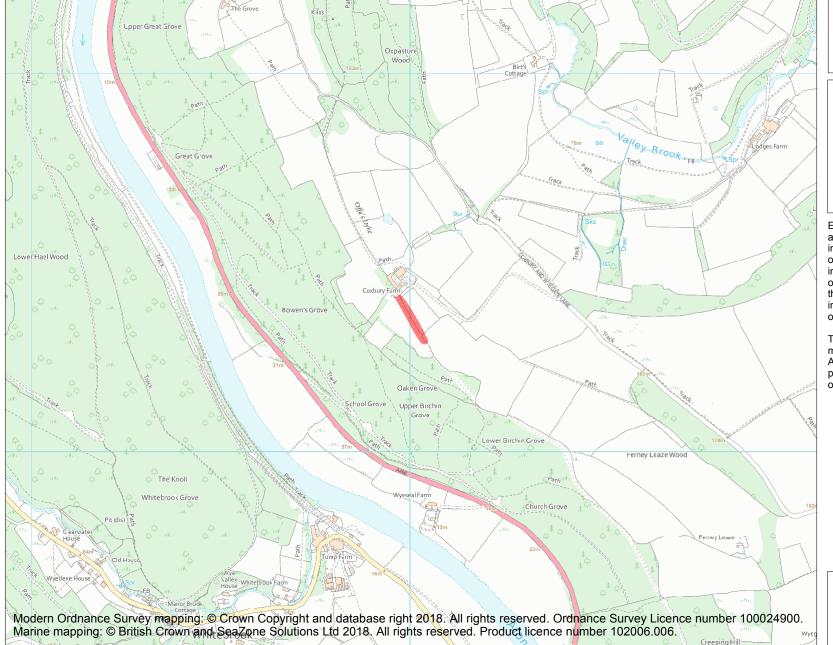

This is an A4 sized map and should be printed full size at A4 with no page scaling set.

Name: Offa's Dyke: section immediately south of Coxbury Farm

**Heritage Category:** 

Scheduling

1020481

List Entry No :

County: Gloucestershire

District: Forest of Dean

Parish: Newland

Each official record of a scheduled monument contains a map. New entries on the schedule from 1988 onwards include a digitally created map which forms part of the official record. For entries created in the years up to and including 1987 a hand-drawn map forms part of the official record. The map here has been translated from the official map and that process may have introduced inaccuracies. Copies of maps that form part of the official record can be obtained from Historic England.

This map was delivered electronically and when printed may not be to scale and may be subject to distortions. All maps and grid references are for identification purposes only and must be read in conjunction with other information in the record.

**List Entry NGR:** SO 54003 07355

**Map Scale:** 1:10000

Print Date: 2 May 2024