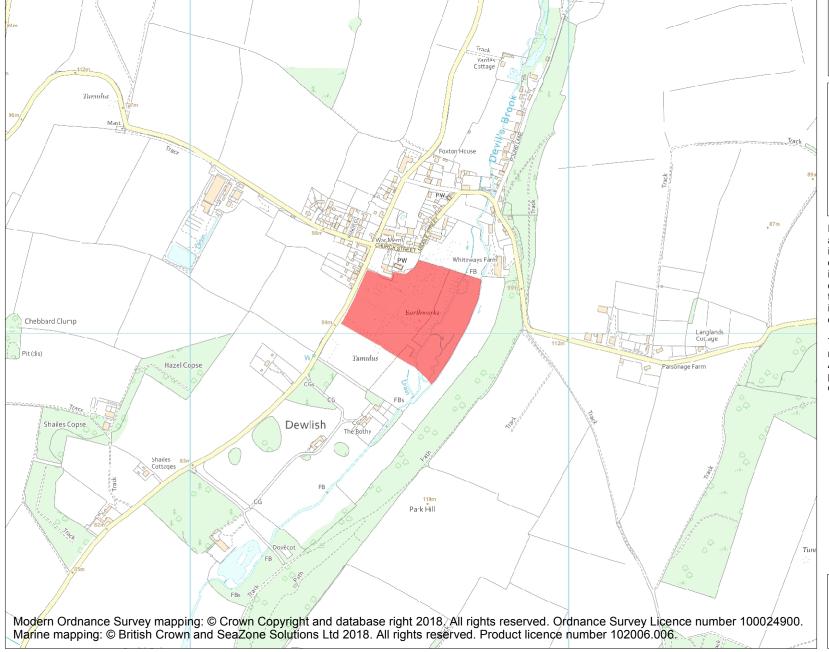

This is an A4 sized map and should be printed full size at A4 with no page scaling set.

Name: Court Close settlement remains

Heritage Category:

Scheduling

List Entry No:

1002403

County:

District: Dorset

Parish: Dewlish

Each official record of a scheduled monument contains a map. New entries on the schedule from 1988 onwards include a digitally created map which forms part of the official record. For entries created in the years up to and including 1987 a hand-drawn map forms part of the official record. The map here has been translated from the official map and that process may have introduced inaccuracies. Copies of maps that form part of the official record can be obtained from Historic England.

This map was delivered electronically and when printed may not be to scale and may be subject to distortions. All maps and grid references are for identification purposes only and must be read in conjunction with other information in the record.

**List Entry NGR:** SY 77583 98043

**Map Scale:** 1:10000

Print Date: 29 April 2024