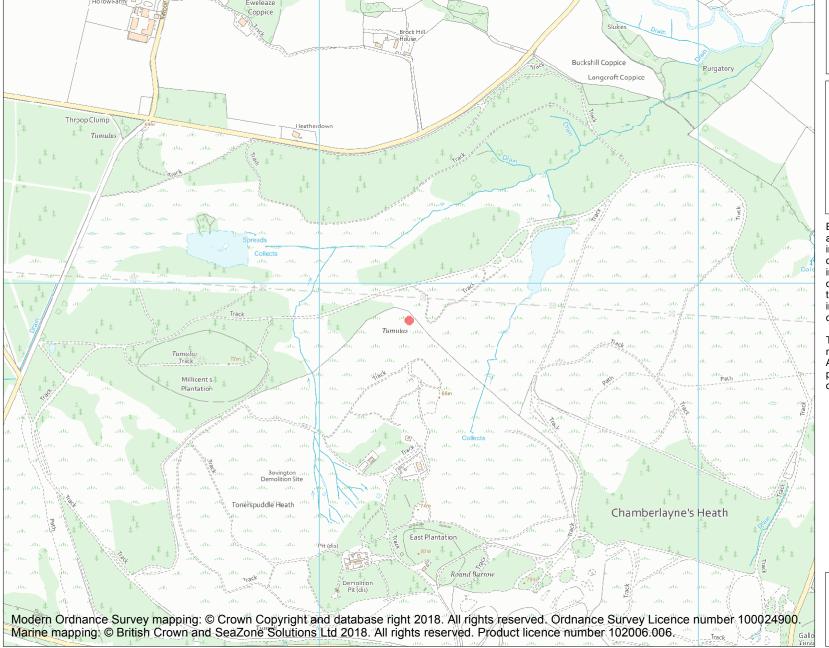

This is an A4 sized map and should be printed full size at A4 with no page scaling set.

Name: Bowl barrow 570m south east of Heatherdown

Heritage Category:

Scheduling

List Entry No:

1020736

County:

District: Dorset

Parish: Affpuddle and Turnerspuddle

Each official record of a scheduled monument contains a map. New entries on the schedule from 1988 onwards include a digitally created map which forms part of the official record. For entries created in the years up to and including 1987 a hand-drawn map forms part of the official record. The map here has been translated from the official map and that process may have introduced inaccuracies. Copies of maps that form part of the official record can be obtained from Historic England.

This map was delivered electronically and when printed may not be to scale and may be subject to distortions. All maps and grid references are for identification purposes only and must be read in conjunction with other information in the record.

**List Entry NGR:** SY 83236 91903

**Map Scale:** 1:10000

Print Date: 2 May 2024

HistoricEngland.org.uk