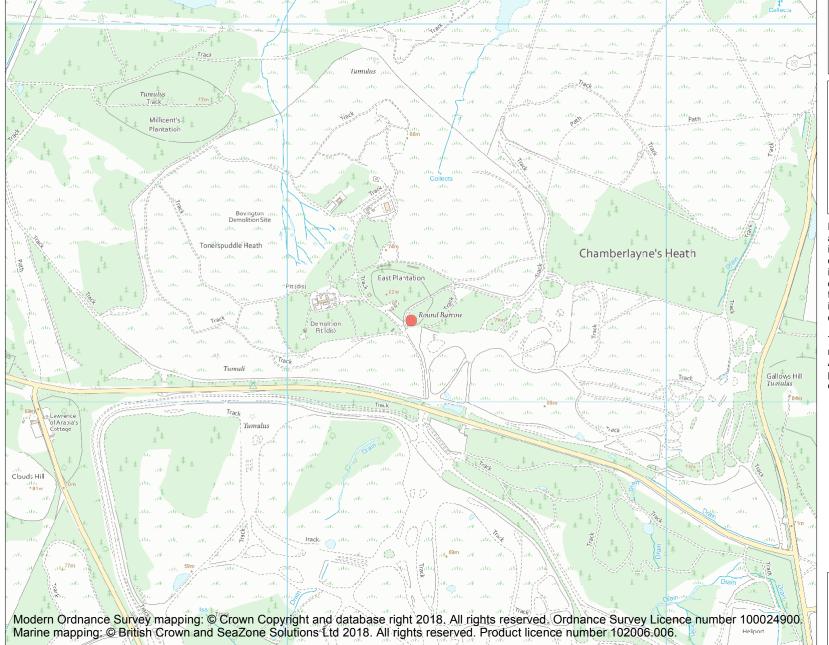

This is an A4 sized map and should be printed full size at A4 with no page scaling set.

Name: Bowl barrow in East Plantation on Turner's Puddle Heath

**Heritage Category:** 

Scheduling

1020737

List Entry No:

County:

District: Dorset

Parish: Affpuddle and Turnerspuddle

Each official record of a scheduled monument contains a map. New entries on the schedule from 1988 onwards include a digitally created map which forms part of the official record. For entries created in the years up to and including 1987 a hand-drawn map forms part of the official record. The map here has been translated from the official map and that process may have introduced inaccuracies. Copies of maps that form part of the official record can be obtained from Historic England.

This map was delivered electronically and when printed may not be to scale and may be subject to distortions. All maps and grid references are for identification purposes only and must be read in conjunction with other information in the record.

**List Entry NGR:** SY 83326 91216

**Map Scale:** 1:10000

Print Date: 3 May 2024

HistoricEngland.org.uk