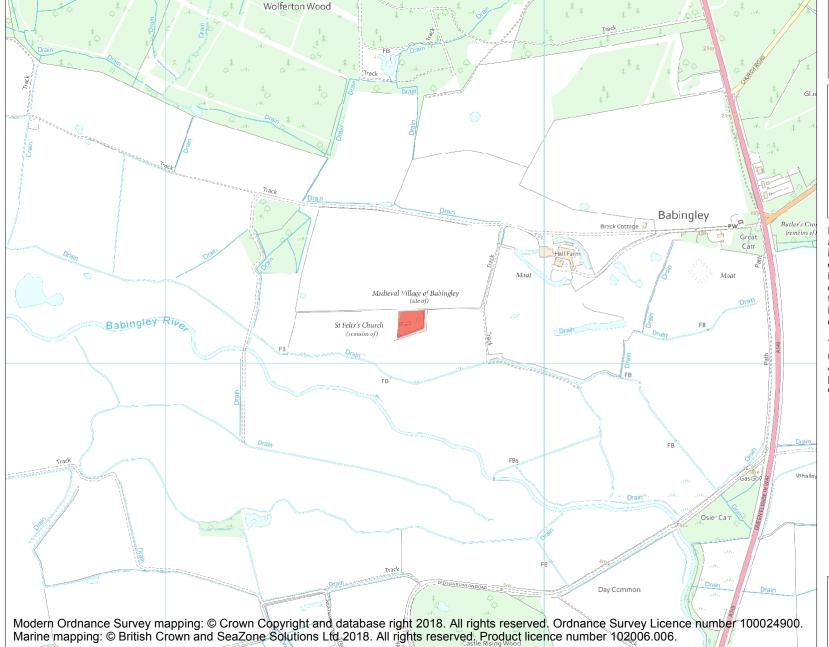

This is an A4 sized map and should be printed full size at A4 with no page scaling set.

Name: St Felix's Church, Babingley

Heritage Category:

Scheduling

1020767

List Entry No :

County: Norfolk

District: King's Lynn and West Norfolk

Parish: Sandringham

Each official record of a scheduled monument contains a map. New entries on the schedule from 1988 onwards include a digitally created map which forms part of the official record. For entries created in the years up to and including 1987 a hand-drawn map forms part of the official record. The map here has been translated from the official map and that process may have introduced inaccuracies. Copies of maps that form part of the official record can be obtained from Historic England.

This map was delivered electronically and when printed may not be to scale and may be subject to distortions. All maps and grid references are for identification purposes only and must be read in conjunction with other information in the record.

**List Entry NGR:** TF 66649 26110

**Map Scale:** 1:10000

Print Date: 30 April 2024