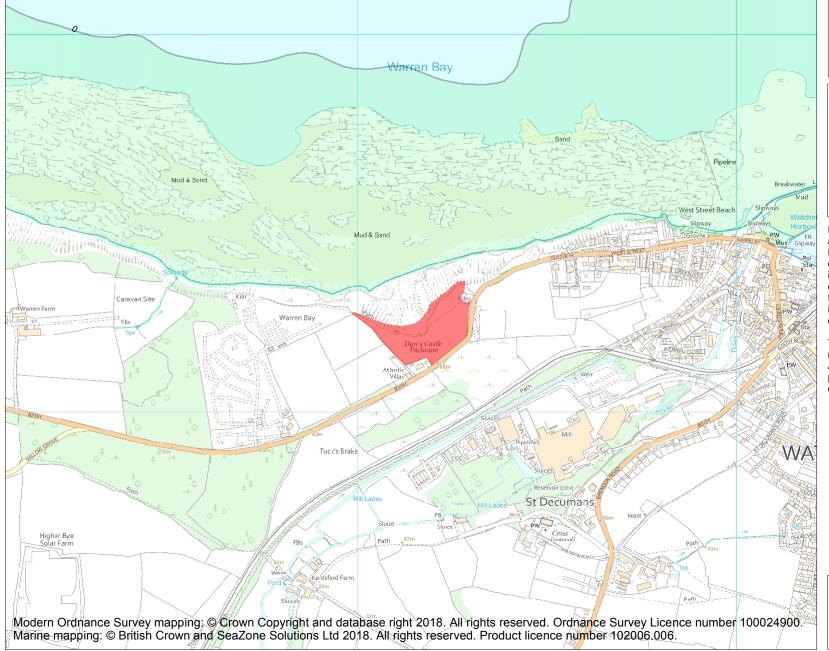

This is an A4 sized map and should be printed full size at A4 with no page scaling set.

Name: Daw's Castle

Heritage Category:

Scheduling

List Entry No:

1020882

County: Somerset

District: Somerset West and Taunton

Parish: Watchet

Each official record of a scheduled monument contains a map. New entries on the schedule from 1988 onwards include a digitally created map which forms part of the official record. For entries created in the years up to and including 1987 a hand-drawn map forms part of the official record. The map here has been translated from the official map and that process may have introduced inaccuracies. Copies of maps that form part of the official record can be obtained from Historic England.

This map was delivered electronically and when printed may not be to scale and may be subject to distortions. All maps and grid references are for identification purposes only and must be read in conjunction with other information in the record.

**List Entry NGR:** ST 06141 43181

**Map Scale:** 1:10000

Print Date: 28 April 2024

HistoricEngland.org.uk