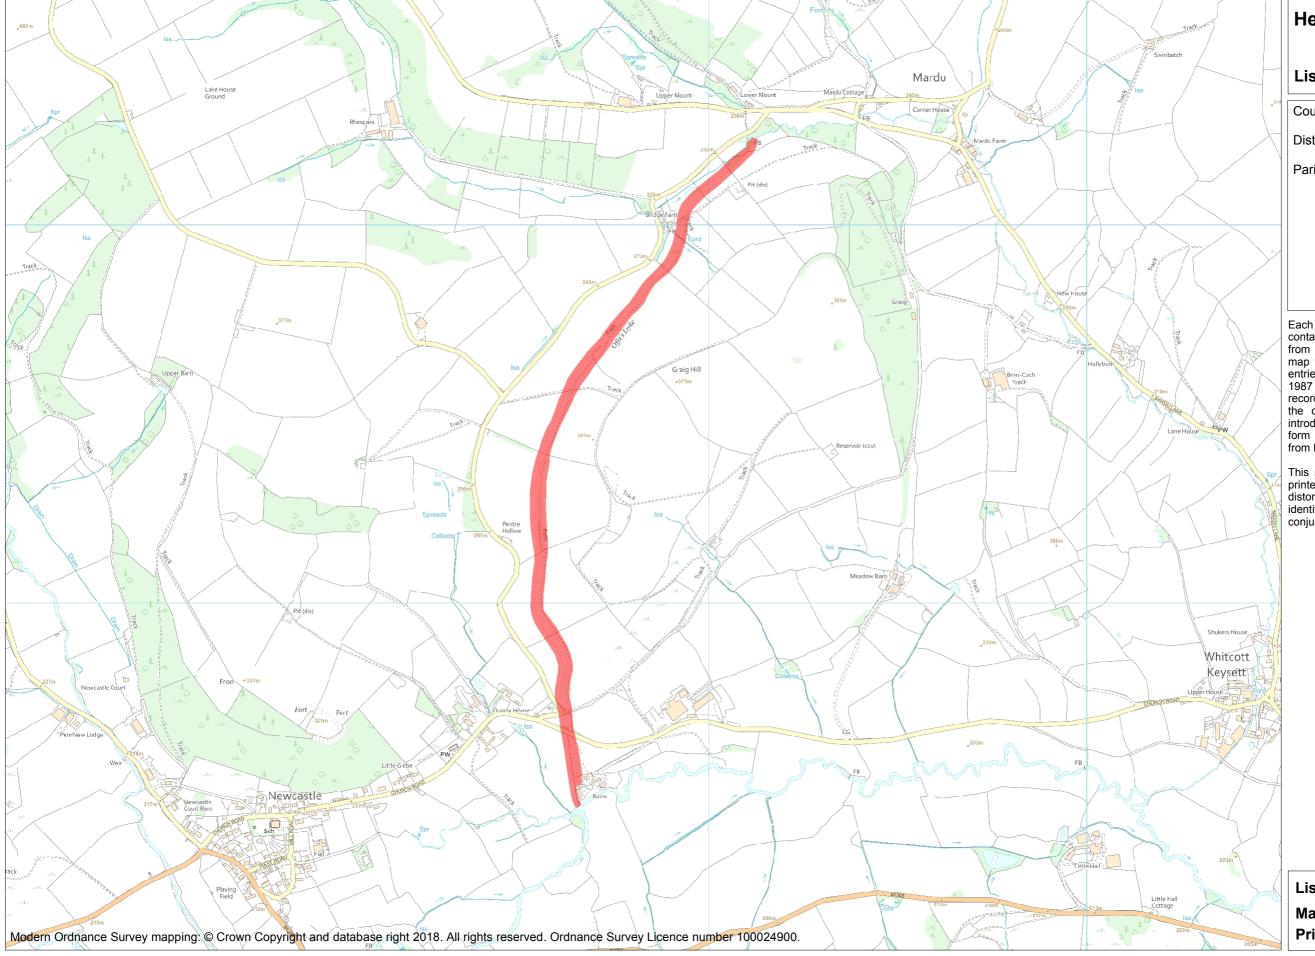

This is an A3 sized map and should be printed full size at A3 with no page scaling set

**Heritage Category:** 

Scheduling

1020899 **List Entry No:** 

County:

District: Shropshire

Parish: Newcastle on Clun

Each official record of a scheduled monument contains a map. New entries on the schedule from 1988 onwards include a digitally created map which forms part of the official record. For entries created in the years up to and including 1987 a hand-drawn map forms part of the official record. The map here has been translated from the official map and that process may have introduced inaccuracies. Copies of maps that form part of the official record can be obtained from Historic England.

This map was delivered electronically and when printed may not be to scale and may be subject to distortions. All maps and grid references are for identification purposes only and must be read in conjunction with other information in the record.

List Entry NGR: SO 25828 83822

Map Scale: 1:10000 4 May 2024 **Print Date:** 

HistoricEngland.org.uk