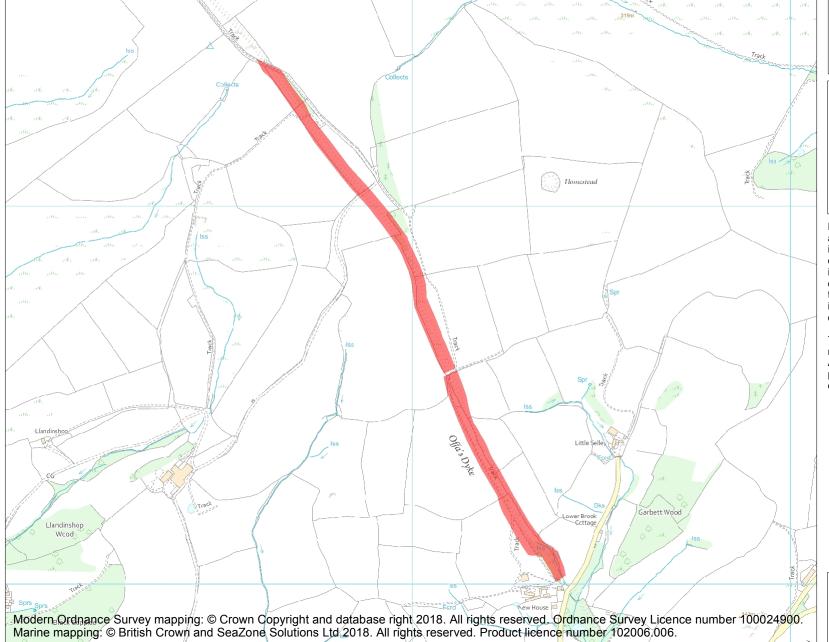

This is an A4 sized map and should be printed full size at A4 with no page scaling set.

Name: Offa's Dyke: section 890m north west and 320m west of Little Selley

Heritage Category:

Scheduling

List Entry No :

1020903

County:

District: Shropshire

Parish: Llanfair Waterdine

Each official record of a scheduled monument contains a map. New entries on the schedule from 1988 onwards include a digitally created map which forms part of the official record. For entries created in the years up to and including 1987 a hand-drawn map forms part of the official record. The map here has been translated from the official map and that process may have introduced inaccuracies. Copies of maps that form part of the official record can be obtained from Historic England.

**List Entry NGR:** SO 25852 78061

**Map Scale:** 1:10000

Print Date: 2 May 2024