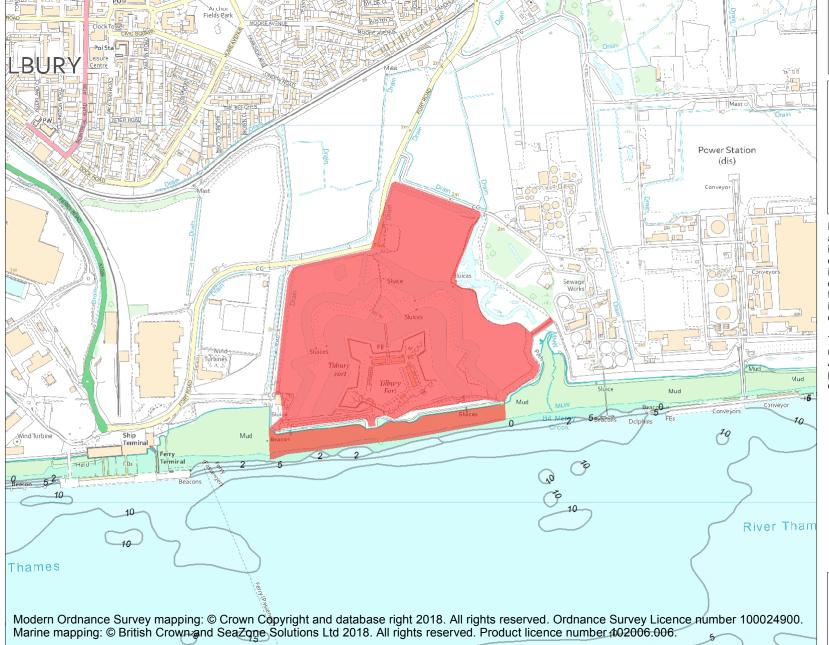

This is an A4 sized map and should be printed full size at A4 with no page scaling set.

Name: Tilbury Fort

Heritage Category:

Scheduling

List Entry No :

1021092

County:

District: Thurrock

Parish: Non Civil Parish

Each official record of a scheduled monument contains a map. New entries on the schedule from 1988 onwards include a digitally created map which forms part of the official record. For entries created in the years up to and including 1987 a hand-drawn map forms part of the official record. The map here has been translated from the official map and that process may have introduced inaccuracies. Copies of maps that form part of the official record can be obtained from Historic England.

This map was delivered electronically and when printed may not be to scale and may be subject to distortions. All maps and grid references are for identification purposes only and must be read in conjunction with other information in the record.

**List Entry NGR:** TQ 65152 75504

**Map Scale:** 1:10000

Print Date: 29 April 2024