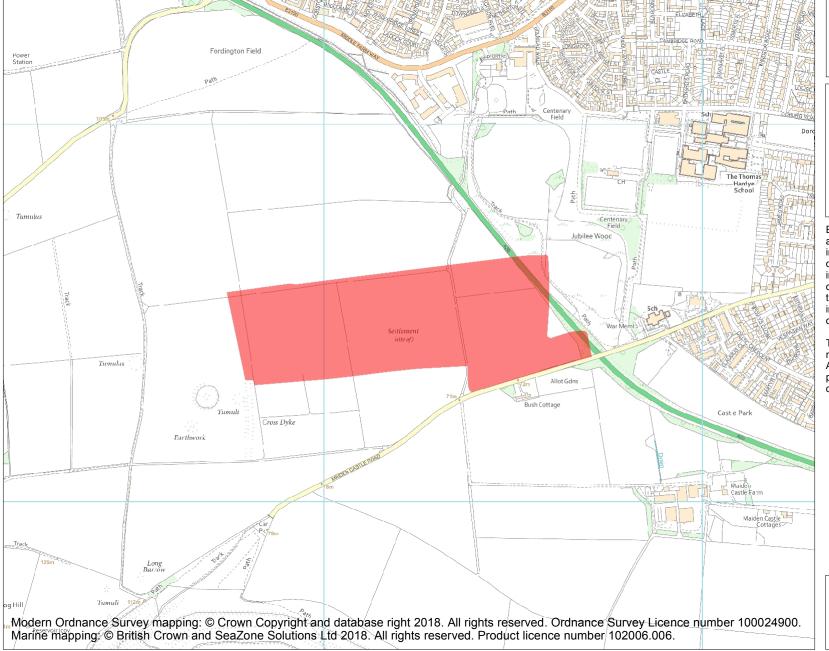

This is an A4 sized map and should be printed full size at A4 with no page scaling set.

**Heritage Category:** 

Scheduling

**List Entry No:** 

1002409

County:

District: Dorset

Parish: Winterborne Monkton,

**List Entry NGR:** SY 67225 89483

Map Scale: 1:10000

19 April 2024 **Print Date:** 

Name: Settlement remains N of Maiden Castle