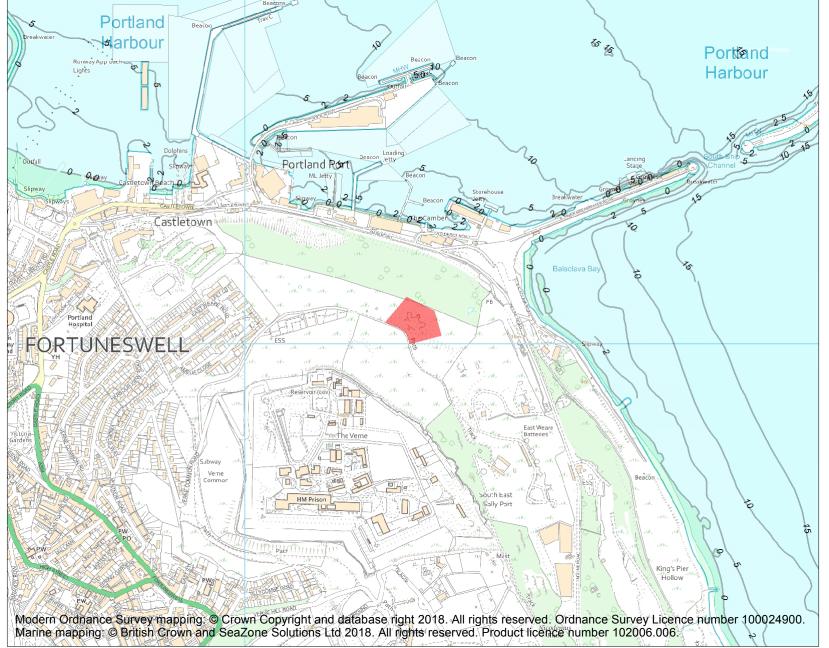

This is an A4 sized map and should be printed full size at A4 with no page scaling set.

Name: Battery 200yds (180m) E of the Naval cemetery

Heritage Category:

Scheduling

1002412

List Entry No :

County:

District: Dorset

Parish: Portland

Each official record of a scheduled monument contains a map. New entries on the schedule from 1988 onwards include a digitally created map which forms part of the official record. For entries created in the years up to and including 1987 a hand-drawn map forms part of the official record. The map here has been translated from the official map and that process may have introduced inaccuracies. Copies of maps that form part of the official record can be obtained from Historic England.

This map was delivered electronically and when printed may not be to scale and may be subject to distortions. All maps and grid references are for identification purposes only and must be read in conjunction with other information in the record.

**List Entry NGR**: SY 69445 74059

**Map Scale:** 1:10000

Print Date: 28 April 2024

HistoricEngland.org.uk