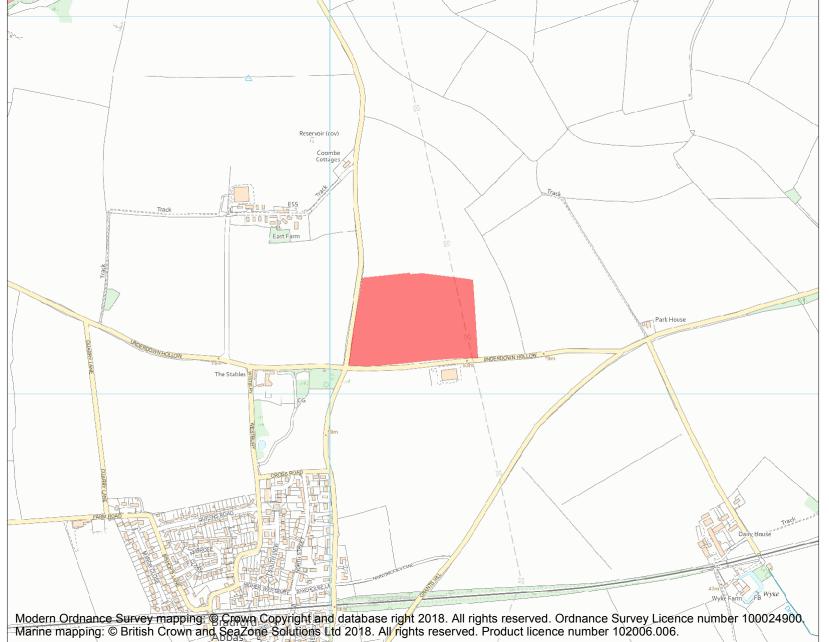

This is an A4 sized map and should be printed full size at A4 with no page scaling set.

Name: Roman villa SE of East Farm

Heritage Category:

Scheduling

List Entry No:

1002414

County:

District: Dorset

Parish: Bradford Abbas

Each official record of a scheduled monument contains a map. New entries on the schedule from 1988 onwards include a digitally created map which forms part of the official record. For entries created in the years up to and including 1987 a hand-drawn map forms part of the official record. The map here has been translated from the official map and that process may have introduced inaccuracies. Copies of maps that form part of the official record can be obtained from Historic England.

This map was delivered electronically and when printed may not be to scale and may be subject to distortions. All maps and grid references are for identification purposes only and must be read in conjunction with other information in the record.

**List Entry NGR:** ST 59220 15202

**Map Scale:** 1:10000

Print Date: 28 April 2024