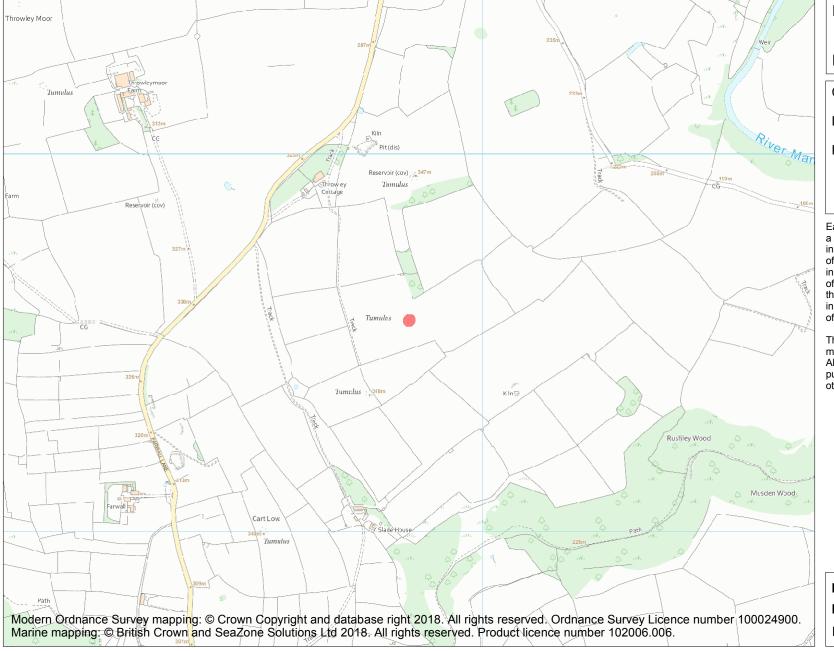

This is an A4 sized map and should be printed full size at A4 with no page scaling set.

Name: Bowl barrow 440m south east of Throwley Cottage

**Heritage Category:** 

Scheduling

**List Entry No:** 

1010714

County: Staffordshire

District: Staffordshire Moorlands

Parish: Waterhouses

Each official record of a scheduled monument contains a map. New entries on the schedule from 1988 onwards include a digitally created map which forms part of the official record. For entries created in the years up to and including 1987 a hand-drawn map forms part of the official record. The map here has been translated from the official map and that process may have introduced inaccuracies. Copies of maps that form part of the official record can be obtained from Historic England.

This map was delivered electronically and when printed may not be to scale and may be subject to distortions. All maps and grid references are for identification purposes only and must be read in conjunction with other information in the record.

**List Entry NGR:** SK 10807 51559

**Map Scale:** 1:10000

Print Date: 20 April 2024

HistoricEngland.org.uk