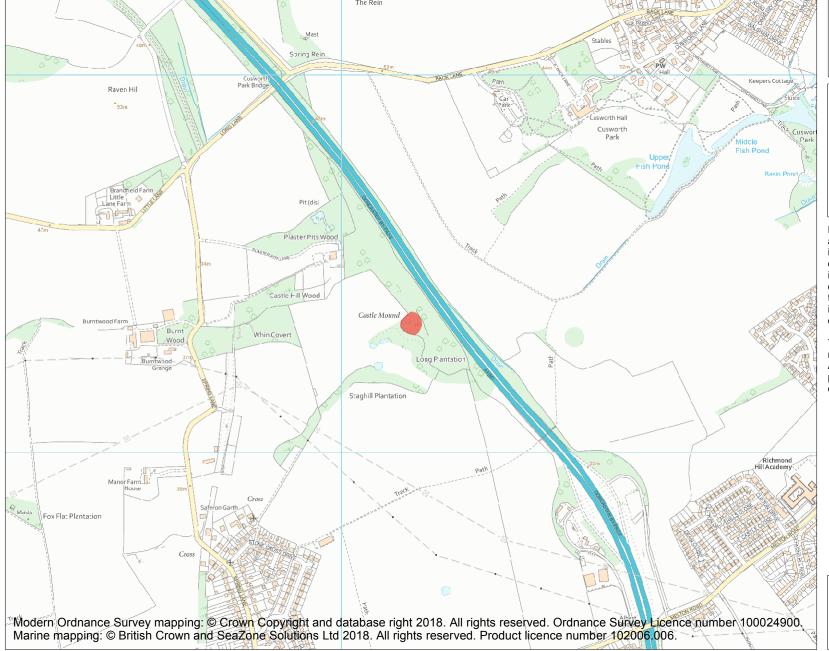

This is an A4 sized map and should be printed full size at A4 with no page scaling set.

Name: Cusworth Motte Castle

Heritage Category:

Scheduling

List Entry No :

1010767

County:

District: Doncaster

Parish: Sprotbrough and Cusworth

Each official record of a scheduled monument contains a map. New entries on the schedule from 1988 onwards include a digitally created map which forms part of the official record. For entries created in the years up to and including 1987 a hand-drawn map forms part of the official record. The map here has been translated from the official map and that process may have introduced inaccuracies. Copies of maps that form part of the official record can be obtained from Historic England.

This map was delivered electronically and when printed may not be to scale and may be subject to distortions. All maps and grid references are for identification purposes only and must be read in conjunction with other information in the record.

**List Entry NGR:** SE 54185 03344

Map Scale:

1:10000

Print Date:

28 April 2024

Historic England

HistoricEngland.org.uk