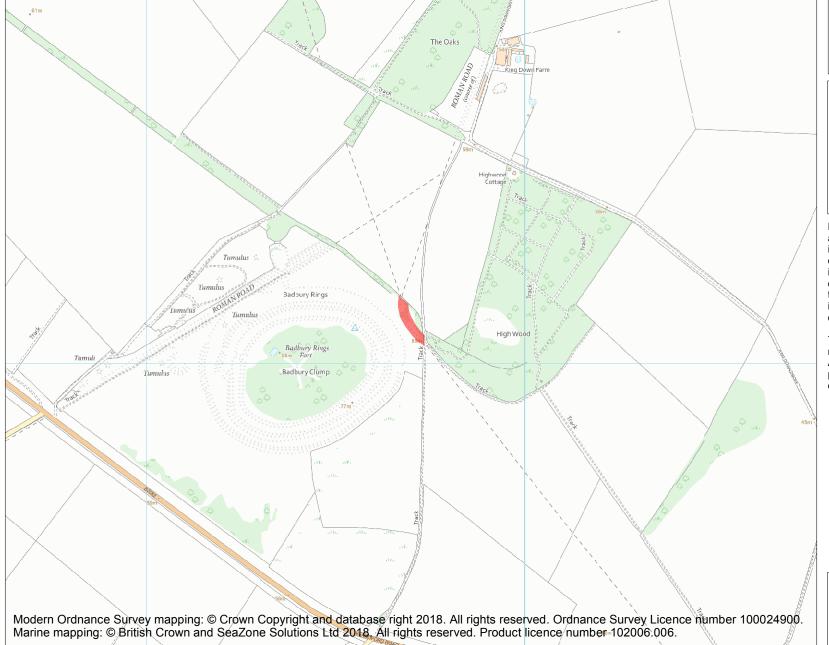

This is an A4 sized map and should be printed full size at A4 with no page scaling set.

Name: Section of Roman road near Badbury Rings

Heritage Category:

Scheduling

**List Entry No:** 

1002419

County:

District: Dorset

**List Entry NGR:** ST 96699 03100

**Map Scale:** 1:10000

Print Date: 25 April 2024