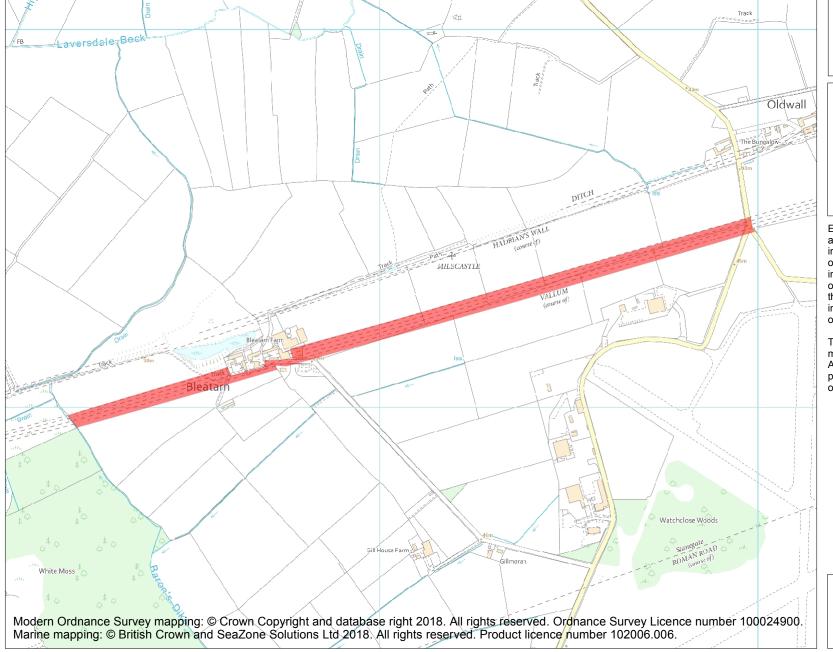

This is an A4 sized map and should be printed full size at A4 with no page scaling set.

Name: The vallum between the road to Laversdale at Oldwall and Baron's Dike in wall miles 59 and 60

Heritage Category:

Scheduling

1010990

**List Entry No:** 

County: Cumbria

-

District: Carlisle

Parish: Irthington

Each official record of a scheduled monument contains a map. New entries on the schedule from 1988 onwards include a digitally created map which forms part of the official record. For entries created in the years up to and including 1987 a hand-drawn map forms part of the official record. The map here has been translated from the official map and that process may have introduced inaccuracies. Copies of maps that form part of the official record can be obtained from Historic England.

This map was delivered electronically and when printed may not be to scale and may be subject to distortions. All maps and grid references are for identification purposes only and must be read in conjunction with other information in the record.

**List Entry NGR:** NY 47083 61223

**Map Scale:** 1:10000

Print Date: 20 May 2024

HistoricEngland.org.uk