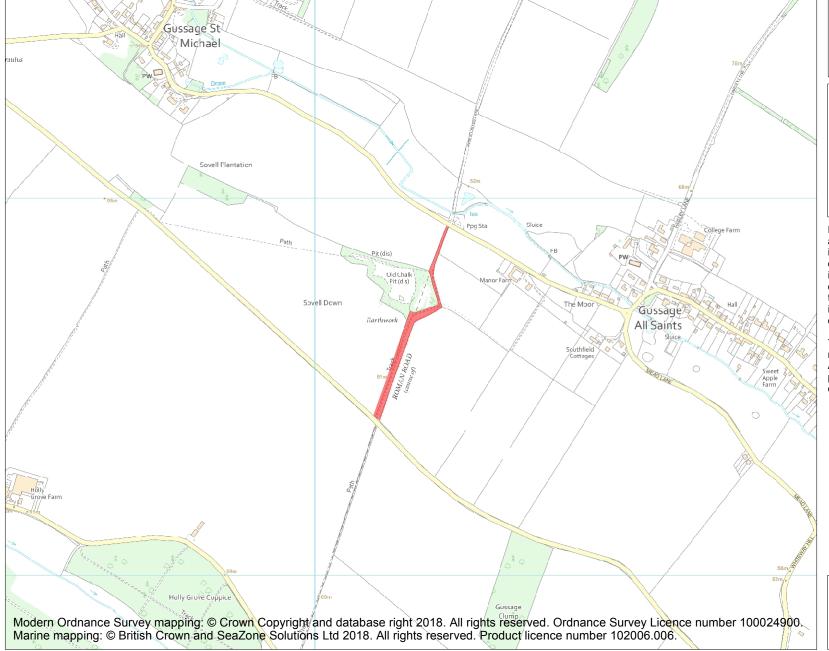

This is an A4 sized map and should be printed full size at A4 with no page scaling set.

Name: Length of Roman road on Sovell Down

Heritage Category:

Scheduling

1002421

List Entry No:

County:

District: Dorset

Parish: Gussage St. Michael, Gussage

All Saints

Each official record of a scheduled monument contains a map. New entries on the schedule from 1988 onwards include a digitally created map which forms part of the official record. For entries created in the years up to and including 1987 a hand-drawn map forms part of the official record. The map here has been translated from the official map and that process may have introduced inaccuracies. Copies of maps that form part of the official record can be obtained from Historic England.

This map was delivered electronically and when printed may not be to scale and may be subject to distortions. All maps and grid references are for identification purposes only and must be read in conjunction with other information in the record.

**List Entry NGR:** ST 99255 10674

**Map Scale:** 1:10000

Print Date: 27 April 2024

HistoricEngland.org.uk