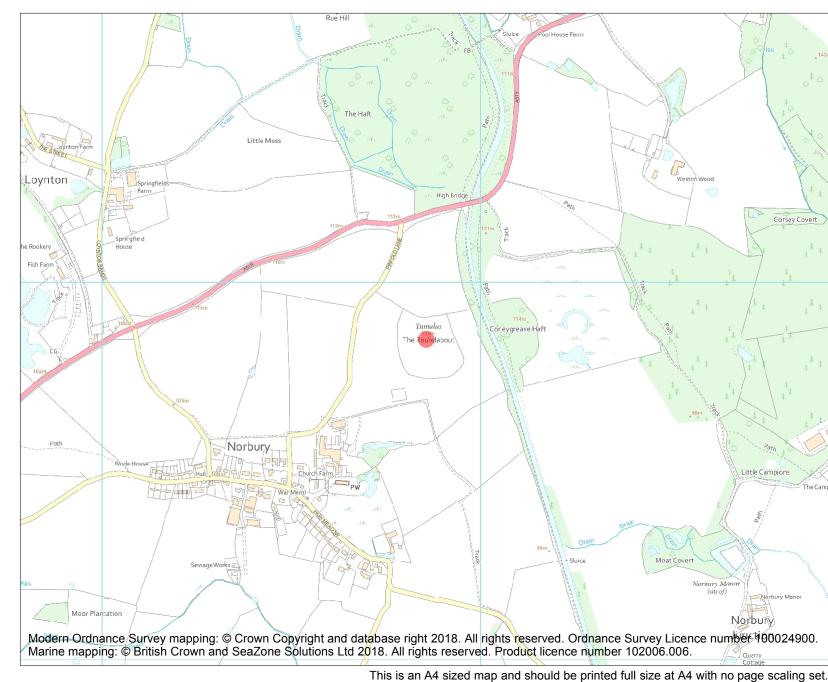

| Heritage Category: |               |            |  |
|--------------------|---------------|------------|--|
|                    |               | Scheduling |  |
| List Entry No :    |               | 1011246    |  |
| County:            | Staffordshire |            |  |
| District:          | Stafford      |            |  |
| Parish:            | Norbury       |            |  |
|                    |               |            |  |
|                    |               |            |  |

Each official record of a scheduled monument contains a map. New entries on the schedule from 1988 onwards include a digitally created map which forms part of the official record. For entries created in the years up to and including 1987 a hand-drawn map forms part of the official record. The map here has been translated from the official map and that process may have introduced inaccuracies. Copies of maps that form part of the official record can be obtained from Historic England.

This map was delivered electronically and when printed may not be to scale and may be subject to distortions. All maps and grid references are for identification purposes only and must be read in conjunction with other information in the record.

|   | List Entry NGR: | SJ 78856 23849 |
|---|-----------------|----------------|
|   | Map Scale:      | 1:10000        |
| _ | Print Date:     | 20 May 2024    |

Name: Bowl barrow on The Roundabout