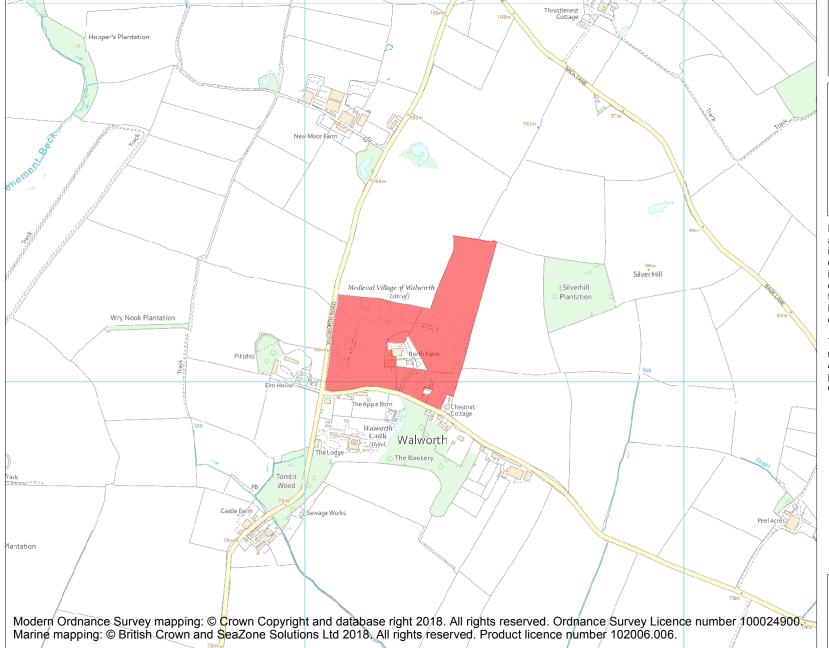

This is an A4 sized map and should be printed full size at A4 with no page scaling set.

Name: Deserted medieval village at Walworth

Heritage Category:

Scheduling

**List Entry No:** 

1011256

County:

District: Darlington

Parish: Walworth

Each official record of a scheduled monument contains a map. New entries on the schedule from 1988 onwards include a digitally created map which forms part of the official record. For entries created in the years up to and including 1987 a hand-drawn map forms part of the official record. The map here has been translated from the official map and that process may have introduced inaccuracies. Copies of maps that form part of the official record can be obtained from Historic England.

This map was delivered electronically and when printed may not be to scale and may be subject to distortions. All maps and grid references are for identification purposes only and must be read in conjunction with other information in the record.

**List Entry NGR:** NZ 23280 19083

**Map Scale:** 1:10000

Print Date: 4 May 2024