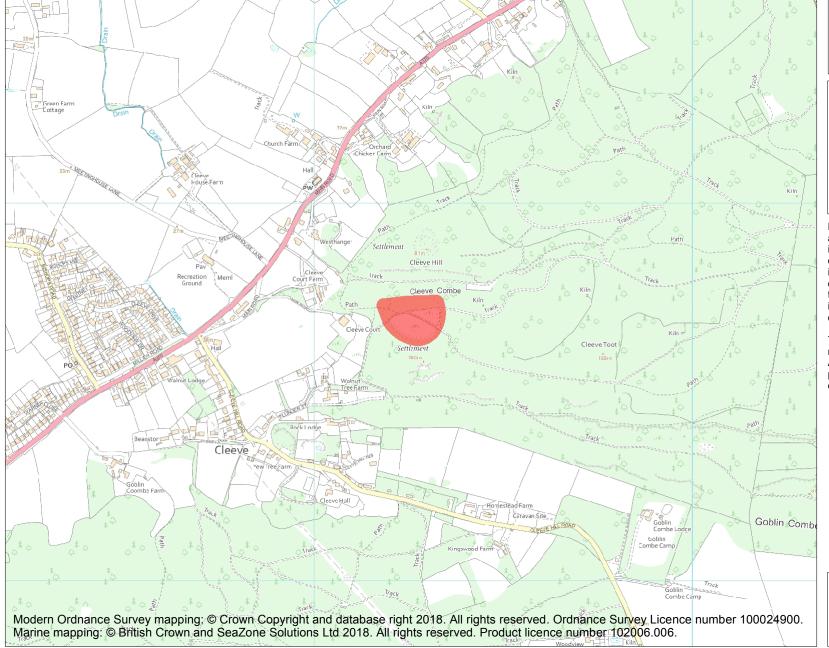

This is an A4 sized map and should be printed full size at A4 with no page scaling set.

Name: Slight univallate hillfort 150m east of Cleeve Court

Heritage Category:

Scheduling

List Entry No:

1011263

County:

District: North Somerset

Parish: Cleeve

Each official record of a scheduled monument contains a map. New entries on the schedule from 1988 onwards include a digitally created map which forms part of the official record. For entries created in the years up to and including 1987 a hand-drawn map forms part of the official record. The map here has been translated from the official map and that process may have introduced inaccuracies. Copies of maps that form part of the official record can be obtained from Historic England.

This map was delivered electronically and when printed may not be to scale and may be subject to distortions. All maps and grid references are for identification purposes only and must be read in conjunction with other information in the record.

**List Entry NGR:** ST 46257 65691

**Map Scale:** 1:10000

Print Date: 19 May 2024

HistoricEngland.org.uk