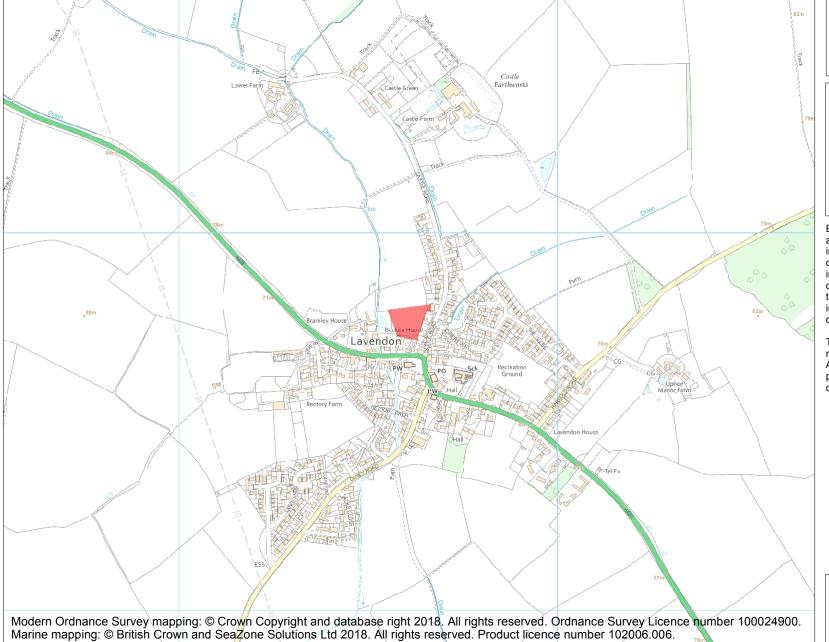

This is an A4 sized map and should be printed full size at A4 with no page scaling set.

Name: The Bury: a ringwork and associated earthworks 100m north of Lavendon Church

Heritage Category:

Scheduling

**List Entry No:** 

1011295

County:

District: Milton Keynes

Parish: Lavendon

Each official record of a scheduled monument contains a map. New entries on the schedule from 1988 onwards include a digitally created map which forms part of the official record. For entries created in the years up to and including 1987 a hand-drawn map forms part of the official record. The map here has been translated from the official map and that process may have introduced inaccuracies. Copies of maps that form part of the official record can be obtained from Historic England.

This map was delivered electronically and when printed may not be to scale and may be subject to distortions. All maps and grid references are for identification purposes only and must be read in conjunction with other information in the record.

**List Entry NGR:** SP 91608 53761

**Map Scale:** 1:10000

Print Date: 29 April 2024