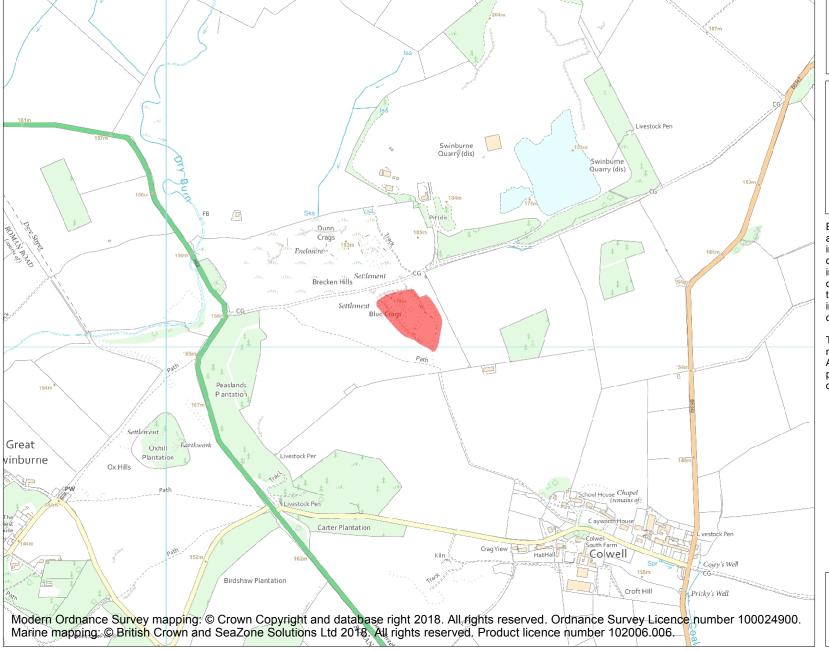

This is an A4 sized map and should be printed full size at A4 with no page scaling set.

Name: Blue Crags hillfort, 730m north-west of Colwell

Heritage Category:

Scheduling

1011403

List Entry No :

County:

District: Northumberland

**List Entry NGR:** NY 94642 76088

**Map Scale:** 1:10000

Print Date: 28 April 2024