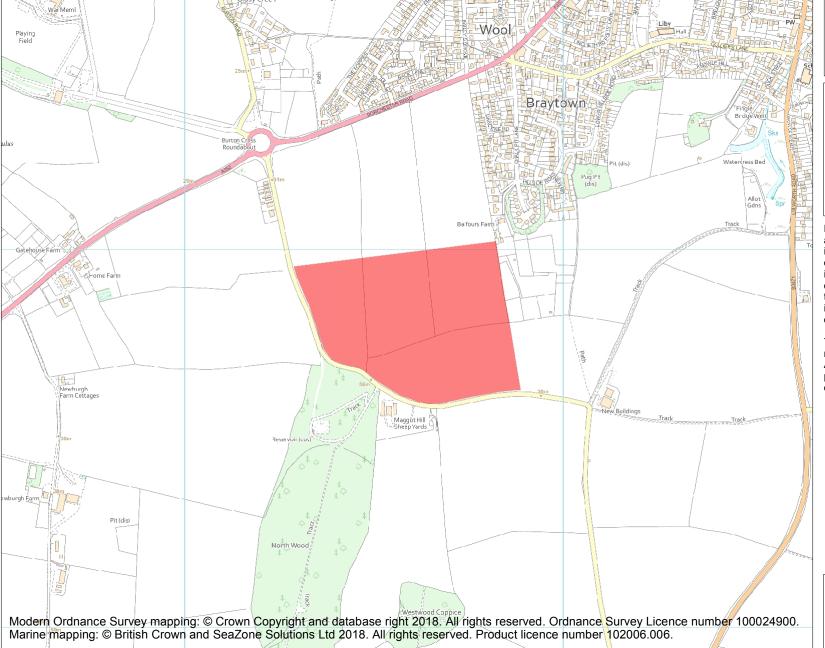

This is an A4 sized map and should be printed full size at A4 with no page scaling set.

Name: Romano-British settlement site

Heritage Category:

Scheduling

1002426

List Entry No :

County:

District: Dorset

Parish: Wool

Each official record of a scheduled monument contains a map. New entries on the schedule from 1988 onwards include a digitally created map which forms part of the official record. For entries created in the years up to and including 1987 a hand-drawn map forms part of the official record. The map here has been translated from the official map and that process may have introduced inaccuracies. Copies of maps that form part of the official record can be obtained from Historic England.

This map was delivered electronically and when printed may not be to scale and may be subject to distortions. All maps and grid references are for identification purposes only and must be read in conjunction with other information in the record.

**List Entry NGR:** SY 83587 85801

**Map Scale:** 1:10000

Print Date: 28 April 2024