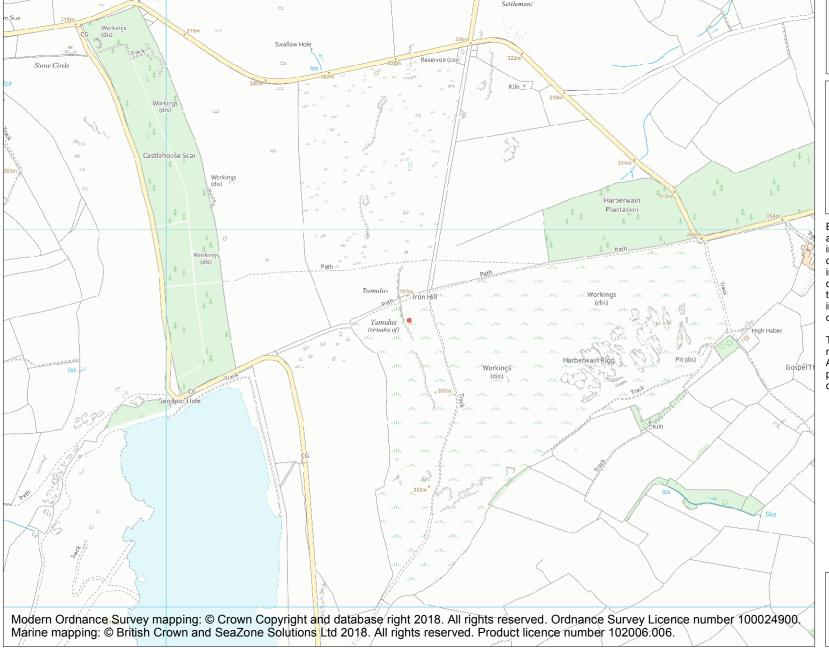

This is an A4 sized map and should be printed full size at A4 with no page scaling set.

Name: Bowl barrow 70m south of Iron Hill

Heritage Category:

Scheduling

**List Entry No:** 

1011517

County: Cumbria

District: Eden

**List Entry NGR:** NY 59642 14760

**Map Scale:** 1:10000

Print Date: 3 May 2024

HistoricEngland.org.uk