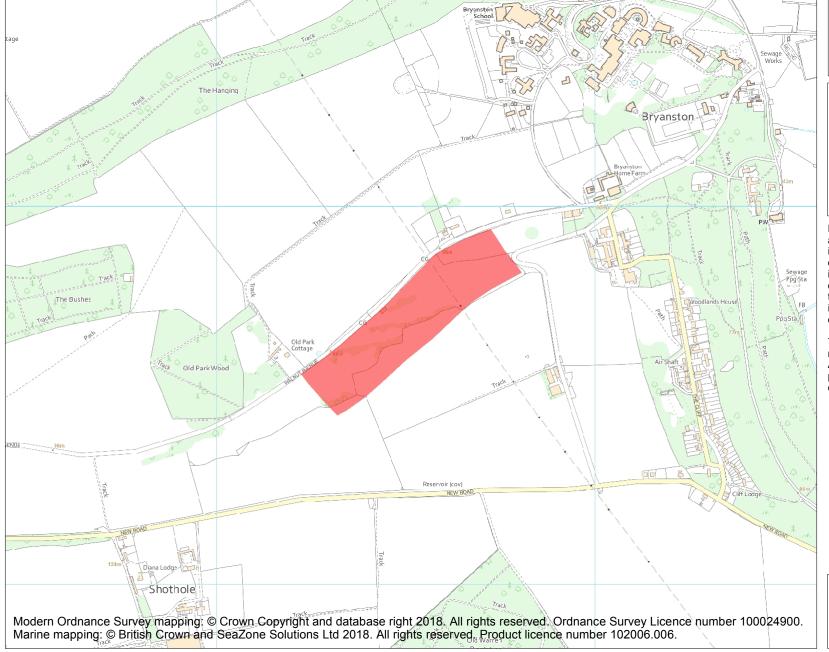

This is an A4 sized map and should be printed full size at A4 with no page scaling set.

Name: Field system in Old Park

Heritage Category:

Scheduling

List Entry No :

1002427

County:

District: Dorset

Parish: Bryanston

Each official record of a scheduled monument contains a map. New entries on the schedule from 1988 onwards include a digitally created map which forms part of the official record. For entries created in the years up to and including 1987 a hand-drawn map forms part of the official record. The map here has been translated from the official map and that process may have introduced inaccuracies. Copies of maps that form part of the official record can be obtained from Historic England.

This map was delivered electronically and when printed may not be to scale and may be subject to distortions. All maps and grid references are for identification purposes only and must be read in conjunction with other information in the record.

**List Entry NGR:** ST 86514 06708

**Map Scale:** 1:10000

Print Date: 30 April 2024