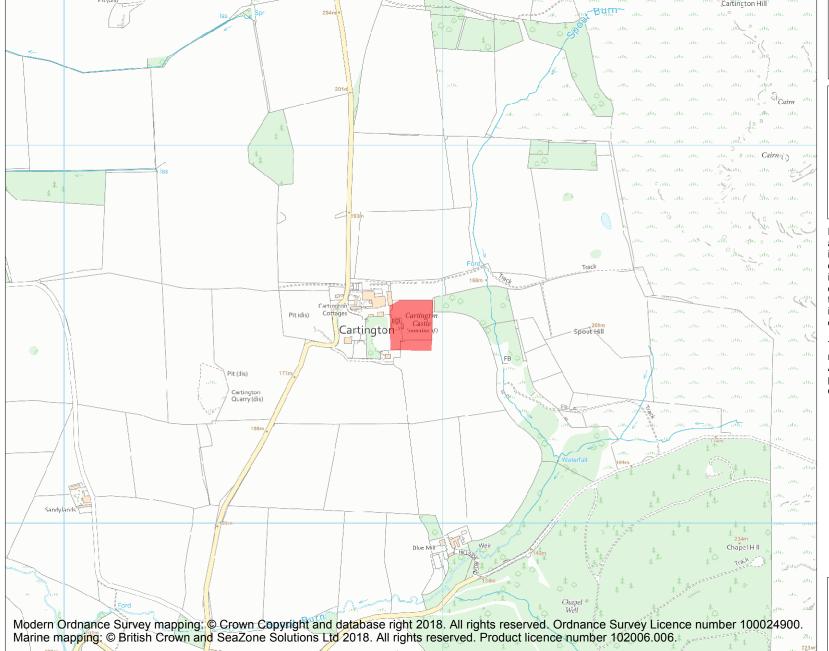

This is an A4 sized map and should be printed full size at A4 with no page scaling set.

Name: Cartington Castle at Cartington Farm

Heritage Category:

Scheduling

**List Entry No:** 

1011611

County:

District: Northumberland

**List Entry NGR:** NU 03916 04524

**Map Scale:** 1:10000

Print Date: 28 April 2024