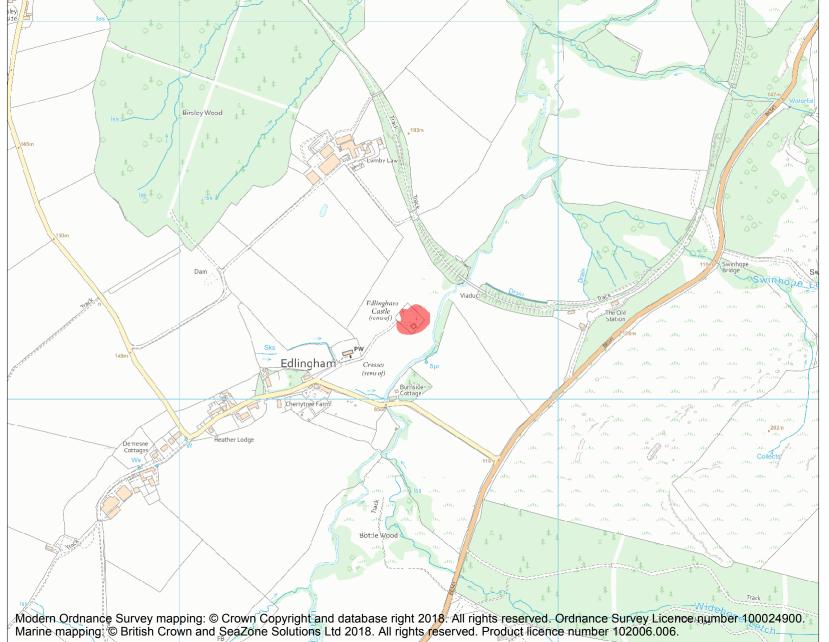

This is an A4 sized map and should be printed full size at A4 with no page scaling set.

Name: Edlingham Castle fortified manor and solar tower

Heritage Category:

Scheduling

**List Entry No:** 

1011646

County:

**List Entry NGR:** NU 11617 09211

**Map Scale:** 1:10000

Print Date: 29 April 2024