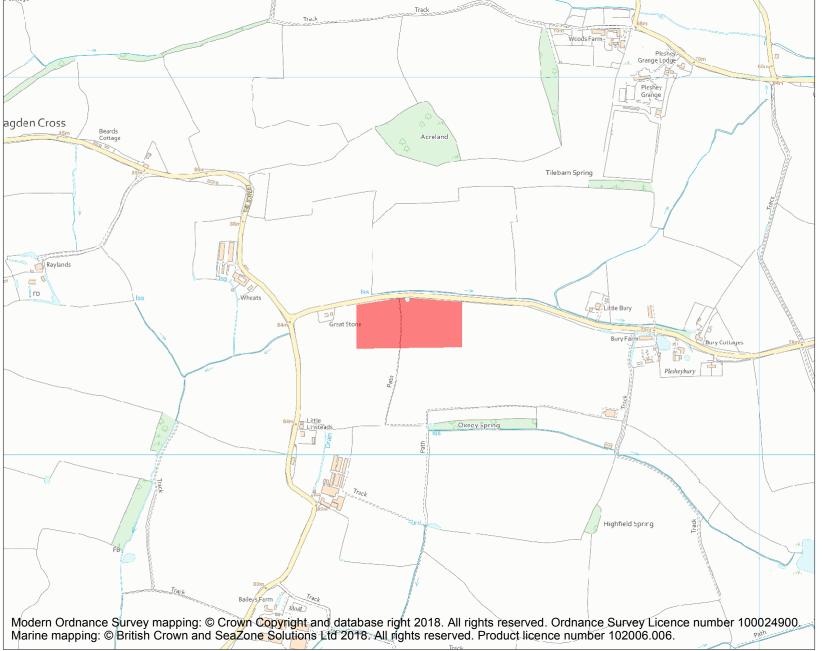

This is an A4 sized map and should be printed full size at A4 with no page scaling set.

Name: Roman villa 450m west of Bury Farm

Heritage Category:

Scheduling

List Entry No :

1011808

County: Essex

District: Chelmsford

Parish: Pleshey

Each official record of a scheduled monument contains a map. New entries on the schedule from 1988 onwards include a digitally created map which forms part of the official record. For entries created in the years up to and including 1987 a hand-drawn map forms part of the official record. The map here has been translated from the official map and that process may have introduced inaccuracies. Copies of maps that form part of the official record can be obtained from Historic England.

This map was delivered electronically and when printed may not be to scale and may be subject to distortions. All maps and grid references are for identification purposes only and must be read in conjunction with other information in the record.

**List Entry NGR:** TL 65074 14346

**Map Scale:** 1:10000

Print Date: 25 April 2024