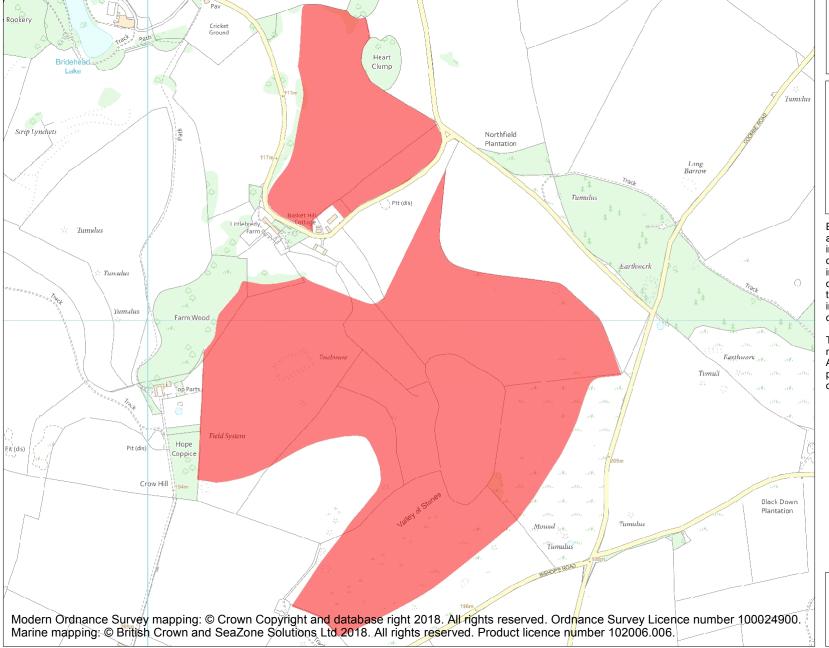

This is an A4 sized map and should be printed full size at A4 with no page scaling set.

Name: Field system in Valley of Stones (including earthwork N of Crow Hill)

Heritage Category:

Scheduling

List Entry No:

1002431

County:

District: Dorset

Parish: Littlebredy

Each official record of a scheduled monument contains a map. New entries on the schedule from 1988 onwards include a digitally created map which forms part of the official record. For entries created in the years up to and including 1987 a hand-drawn map forms part of the official record. The map here has been translated from the official map and that process may have introduced inaccuracies. Copies of maps that form part of the official record can be obtained from Historic England.

This map was delivered electronically and when printed may not be to scale and may be subject to distortions. All maps and grid references are for identification purposes only and must be read in conjunction with other information in the record.

**List Entry NGR:** SY 59548 88549

Map Scale:

1:10000

**Print Date:** 

28 April 2024

HistoricEngland.org.uk