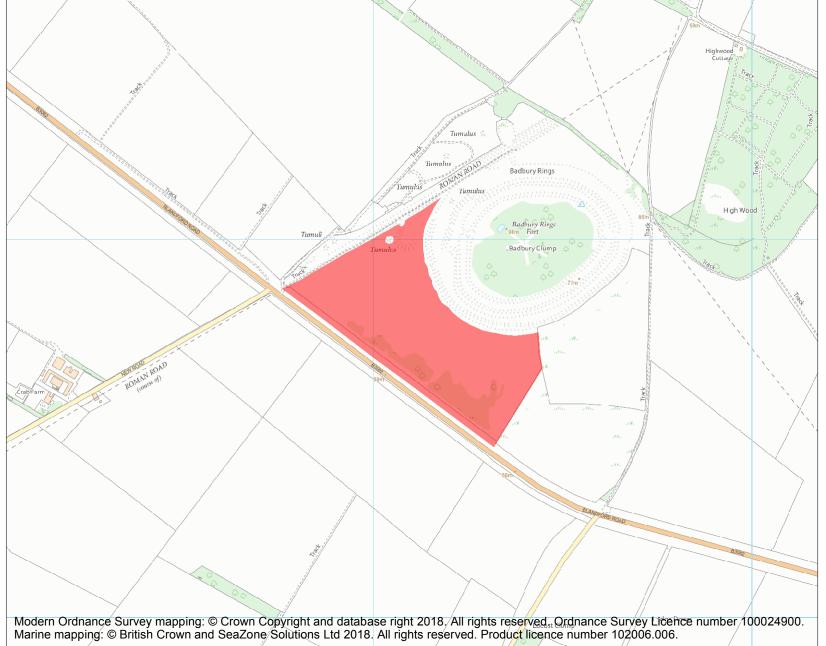

This is an A4 sized map and should be printed full size at A4 with no page scaling set.

Name: Romano-British settlement SW of Badbury Rings

Heritage Category:

Scheduling

**List Entry No:** 

1002436

County:

District: Dorset

Parish: Shapwick

Each official record of a scheduled monument contains a map. New entries on the schedule from 1988 onwards include a digitally created map which forms part of the official record. For entries created in the years up to and including 1987 a hand-drawn map forms part of the official record. The map here has been translated from the official map and that process may have introduced inaccuracies. Copies of maps that form part of the official record can be obtained from Historic England.

This map was delivered electronically and when printed may not be to scale and may be subject to distortions. All maps and grid references are for identification purposes only and must be read in conjunction with other information in the record.

**List Entry NGR:** ST 96103 02838

**Map Scale:** 1:10000

Print Date: 27 April 2024